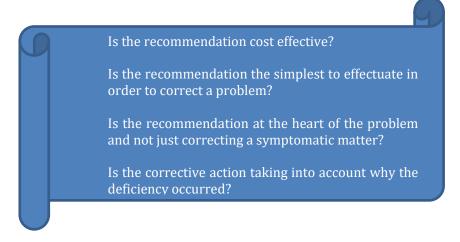

e management letter at the completion of our final procedures.

In preparing this management letter, we will initially review any draft comments or recommendations with management. In addition, we will take necessary steps to ensure that matters are communicated to those charged with governance.

In addition to communicating any recommendations, we will also communicate the following, if any:

- » Significant audit adjustments:
- » Significant deficiencies or material weaknesses;
- » Disagreements with management; and
- » Difficulties encountered in performing the audit.



Our findings will contain a statement of condition describing the situation and the area that needs strengthening, what should be corrected and why. Our suggestions will withstand the basic tests of corrective action:



To assure full agreement with facts and circumstances, we will fully discuss each item with Management prior to the final exit conference. This policy means there will be no "surprises" in the management letter and fosters a professional, cooperative atmosphere.

#### **Communications**

We emphasize a continuous, year-round dialogue between the District and our management team. We regularly communicate through personal telephone calls and electronic mail throughout the audit and on a regular basis.

Our clients have the ability to transmit information to us on our secure client portal with the ability to assign different staff with separate log on and viewing capability. This further facilitates efficiency as all assigned users receive electronic mail notification as soon as new informa