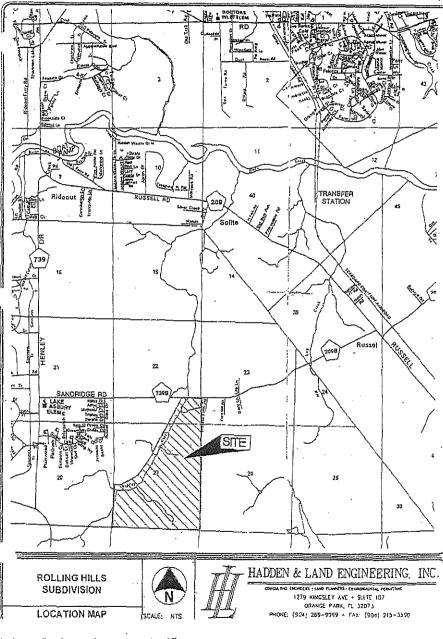

#### Description of Assessments

The District imposes 0&M Assessments on benefitted property within the District for the purpose of funding the District's general administrative, operations, and maintenance budget. Pursuant to Section 170.07, *Florida Statutes*, a description of streets and other areas to be improved, a description of the services to be funded by the 0&M Assessments, and the properties to be improved and benefitted from the 0&M Assessments, are all set forth in the Proposed Budget. A geographic depiction of the property potentially subject to the proposed 0&M Assessments is identified in the map attached hereto. The table below shows the schedule of the proposed 0&M Assessments, which are subject to chance at the hearing:

#### **ROLLING HILLS COMMUNITY DEVELOPMENT DISTRICT**

NOTICE OF PUBLIC HEARING TO CONSIDER IMPOSITION OF SPECIAL ASSESSMENTS PURSUANT TO SECTION 170.07, TO CONSIDER ADOPTION OF ASSESSMENT ROLL PURSUANT TO SECTION 197.3632(4)(b), FLORIDA STATUTES, AND NOTICE OF REGULAR MEETING.

The Board of Supervisors ("Board") of the Rolling Hills Community Development District ("District") will hold public hearings on August 10, 2021, at 6:00 p.m. at the Rolling Hills Amenity Center, 3212 Bradley Creek Parkway, Green Cove Springs, Florida 32043, to consider the adoption of an assessment roll, the imposition of special assessments to secure proposed bonds on benefited lands within the District, a depiction of which lands is shown below, and to provide for the levy, collection and enforcement of the special assessments. The streets and areas to be improved are geographically depicted below and in the District's *Fourth Supplemental Engineer's Report*, dated June 3, 2021, and prepared by Alliant Engineering, Inc. ("Series 2021 Improvement Plan"). The public hearings are being conducted pursuant to Chapters 170, 190 and 197, *Florida Statutes*. A description of the property to be assessed and the amount to be assessed to each piece or parcel of property may be ascertained at the office of the District Manager located at Governmental Management Services, LLC, at 475 West Town Place, Suite 114, St. Augustine, Florida 32092 or by phone: (904) 940-5850 ("District Manager's Office").

#### Fourth Supplemental Engineering Report

Mr. Oliver stated the fourth supplemental engineer's report was prepared by Joe Scofield, from Alliant Engineering, who was at our last meeting. This is the fourth supplement to the original engineer's report that was dated August 15, 2006 by Hadden Engineering. This is regarding Phases 3B and 3C for the planned 247 residential units. This is all part of the entire district, which is planned for 761 residential units. Page 3 has the introduction, with a brief overview of the CDD. The last paragraph on that page shows the total estimated cost of \$7,695,000 for the infrastructure improvements for Phases 3B and 3C. The next page is a map of the location of the CDD and the proposed platting map is on the next page. Beginning on page 10 are the land uses within this phase. Table 1 shows the 247 residential lots and other acreage used for upland buffers, ponds and roads, rights of way, and recreational, parks and open space 3.96 acres. I want to point out on the next page, the report clarifies recreation improvements are for pocket parks and open space, not amenity centers, pools, tennis courts, or similar projects. The report details various permits that need to be obtained prior to construction. It outlines the engineer's basis was for his estimated cost improvements. Table 3 talks in more detail of the improvements; the three most costly ones that each exceed \$1 million are roads, drainage, and sanitary sewer. Also of significant cost at about \$500,000 each are ponds, potable water and reuse water. The engineer's certification is on the next page and Mr. Scofield has signed that. Next is the survey and legal descriptions and a letter from the St. Johns River Water Management District that was sent to one