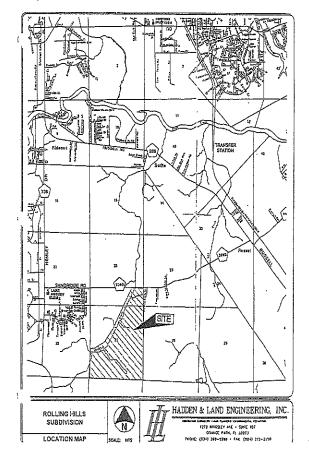

#### Description of Assessments

The District imposes 0&M Assessments on benefitted property within the District for the purpose of funding the District's general administrative, operations, and maintenance budget. Pursuant to Section 170.07, *Florida Statutes*, a description of streets and other areas to be improved, a description of the services to be funded by the 0&M Assessments, and the properties to be improved and benefitted from the 0&M Assessments, are all set forth in the Proposed Budget. A geographic depiction of the property potentially subject to the proposed 0&M Assessments is identified in the map attached hereto. The table below shows the schedule of the proposed 0&M Assessments, which are subject to chance at the hearing:

#### **ROLLING HILLS COMMUNITY DEVELOPMENT DISTRICT**

NOTICE OF PUBLIC HEARING TO CONSIDER IMPOSITION OF SPECIAL ASSESSMENTS PURSUANT TO SECTION 170.07, TO CONSIDER ADOPTION OF ASSESSMENT ROLL PURSUANT TO SECTION 197.3632(4)(b), FLORIDA STATUTES, AND NOTICE OF REGULAR MEETING.

The Board of Supervisors ("Board") of the Rolling Hills Community Development District ("District") will hold public hearings on August 10, 2021, at 6:00 p.m. at the Rolling Hills Amenity Center, 3212 Bradley Creek Parkway, Green Cove Springs, Florida 32043, to consider the adoption of an assessment roll, the imposition of special assessments to secure proposed bonds on benefited lands within the District, a depiction of which lands is shown below, and to provide for the levy, collection and enforcement of the special assessments. The streets and areas to be improved are geographically depicted below and in the District's *Fourth Supplemental Engineer's Report*, dated June 3, 2021, and prepared by Alliant Engineering, Inc. ("Series 2021 Improvement Plan"). The public hearings are being conducted pursuant to Chapters 170, 190 and 197, *Florida Statutes*. A description of the property to be assessed and the amount to be assessed to each piece or parcel of property may be ascertained at the office of the District Manager located at Governmental Management Services, LLC, at 475 West Town Place, Suite 114, St. Augustine, Florida 32092 or by phone: (904) 940-5850 ("District Manager's Office").

#### Fourth Supplemental Engineering Report

Mr. Oliver stated the fourth supplemental engineer's report was prepared by Joe Scofield, from Alliant Engineering, who was at our last meeting. This is the fourth supplement to the original engineer's report that was dated August 15, 2006 by Hadden Engineering. This is regarding Phases 3B and 3C for the planned 247 residential units. This is all part of the entire district, which is planned for 761 residential units. Page 3 has the introduction, with a brief overview of the CDD. The last paragraph on that page shows the total estimated cost of \$7,695,000 for the infrastructure improvements for Phases 3B and 3C. The next page is a map of the location of the CDD and the proposed platting map is on the next page. Beginning on page 10 are the land uses within this phase. Table 1 shows the 247 residential lots and other acreage used for upland buffers, ponds and roads, rights of way, and recreational, parks and open space 3.96 acres. I want to point out on the next page, the report clarifies recreation improvements are for pocket parks and open space, not amenity centers, pools, tennis courts, or similar projects. The report details various permits that need to be obtained prior to construction. It outlines the engineer's basis was for his estimated cost improvements. Table 3 talks in more detail of the improvements; the three most costly ones that each exceed \$1 million are roads, drainage, and sanitary sewer. Also of significant cost at about \$500,000 each are ponds, potable water and reuse water. The engineer's certification is on the next page and Mr. Scofield has signed that. Next is the survey and legal descriptions and a letter from the St. Johns River Water Management District that was sent to one