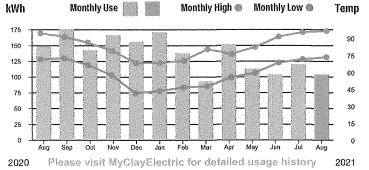

Date:** 09/15/2021 -\$1,323.59 Previous Balance No Payment Received \$0.00 Balance Forward -\$1,323.59 \$39.00

Current Charges Due 09/15/21

#### Important Messages

Don't be left out of the loop! This bill statement now has important announcements on the back page as well.

Use MyClayElectric to report and track outages.



Service Address: # 1 - 2404 ROLLING VIEW BLVD

| Rate Schedule Description  | Meter No. | Readin<br>From | g Dates<br>To | Reac<br>Previous | lings<br>Present | Multiplier k' | Nh Usage |
|----------------------------|-----------|----------------|---------------|------------------|------------------|---------------|----------|
| GENERAL SERVICE-NON DEMAND | 151840010 | 07/26/21       | 08/23/21      | 4044             | 4148             | 1             | 104      |



| Currer                         | nt Service Detail | 1       |
|--------------------------------|-------------------|---------|
| Access Charge                  |                   | \$23.00 |
| Energy Charge                  | 104 kWh @ 0.0813  | \$8.46  |
| Power Cost Adjustment          | 104 kWh @ 0.0164  | \$1.71  |
| FLA Gross Receipts Tax         |                   | \$0.85  |
| Florida State Sales Tax        |                   | \$2.36  |
| Clay County Sales Tax          |                   | \$0.51  |
| Clay Co Public Ser Utility Tax |                   | \$1.23  |
| Operation Round Up             |                   | \$0.88  |
| Total Current Charges for th   | is Location       | \$39.00 |





KEEP SEND

Billings not paid in full will incur a late charge of \$5.00 or 5%