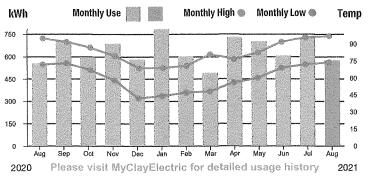

ROLLING HILLS CDD

7755283

 Statement Date:
 08/25/2021

 Current Bill Due Date:
 09/15/2021

Previous Balance
Payment Received 08/20/21
Current Charges Due 09/15/21

\$108.00 -\$108.00 **\$91.00** 

#### **Important Messages**

Don't be left out of the loop! This bill statement now has important announcements on the back page as well.

Use MyClayElectric to report and track outages.



Service Address: 2448 ROLLING VIEW BLVD

| Rate Schedule Description Meter No.  | Reading Dates<br>From To | Readings<br>Previous Present | Multiplier kWh Usage |
|--------------------------------------|--------------------------|------------------------------|----------------------|
| GENERAL SERVICE-NON DEMAND 151840032 | 07/26/21 08/23/21        | 17024 17599                  | 1 575                |



|                                |                  | AND AND RESIDENCE OF THE PROPERTY OF THE PROPE |
|--------------------------------|------------------|------------------------------------------------------------------------------------------------------------------------------------------------------------------------------------------------------------------------------------------------------------------------------------------------------------------------------------------------------------------------------------------------------------------------------------------------------------------------------------------------------------------------------------------------------------------------------------------------------------------------------------------------------------------