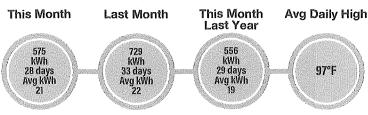

|







Billings not paid in full will incur a late charge of \$5.00 or 5% of the delinquent amount (whichever is greater) that will be added to your account.



PO Box 308 Keystone Heights, FL 32656-0308

**PAY YOUR BILL 24/7** 

**ONLINE:** Check or credit/debit card at ClayElectric.com or download the mobile app.



ROLLING HILLS CDD 5385 N NOB HILL RD SUNRISE FL 33351-0000

| Account Number               | 7755283  |
|------------------------------|----------|
| Current Charges Due 00/45/21 | \$91.00  |
| Current Charges Due 09/15/21 | कु । .00 |
| Total Amount Due             | \$91.00  |

Checks must be in U.S. funds and drawn on a U.S. bank.



CLAY ELECTRIC COOPERATIVE
PO BOX 308

KEYSTONE HEIGHTS, FL 32656-0308

[[[[]]][[]][[[]][[]][[]][[]][[][[]][[]][[]][[]][[]][[]][[]][[]][[]][[]]