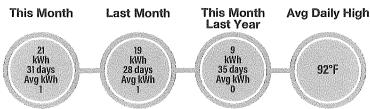

|               |                  |                  |            |           |



| Current                        | : Service Detail |         |
|--------------------------------|------------------|---------|
| Access Charge                  |                  | \$23.00 |
| Energy Charge                  | 21 kWh @ 0.0813  | \$1.71  |
| Power Cost Adjustment          | 21 kWh @ 0.0164  | \$0.34  |
| FLA Gross Receipts Tax         |                  | \$0.65  |
| Florida State Sales Tax        |                  | \$1.79  |
| Clay County Sales Tax          |                  | \$0.39  |
| Clay Co Public Ser Utility Tax |                  | \$0.98  |
| Operation Round Up             |                  | \$0.14  |
| Total Current Charges for this | Location         | \$29.00 |





Billings not paid in full will incur a late charge of \$5.00 or 5% of the delinquent amount (whichever is greater) that will be added to your account.



PO Box 308 Keystone Heights, FL 32656-0308

PAY YOUR BILL 24/7

**ONLINE:** Check or credit/debit card at ClayElectric.com or download the mobile app.



ROLLING HILLS CDD 5385 N NOB HILL RD SUNRISE FL 33351-0000

|                              | contraction with the contraction of the contraction |
|------------------------------|---------------------------------------------------------------------------------------------------------------------------------------------------------------------------------------------------------------------------------------------------------------------------------------------------------------------