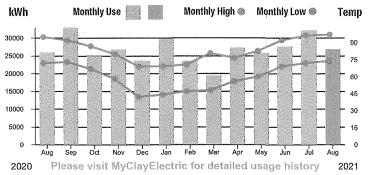

c to report and track outages.

Total **Amount Due S3,175.00 Due Date:** 09/15/2021

**ROLLING HILLS CDD** Member Name Account # Trustee District: **Statement Date:** 08/25/2021 **Current Bill Due Date:** 09/15/2021 \$3,629.00 Previous Balance Payment Received 08/20/21 -\$3,629.00

\$3,175.00

Current Charges Due 09/15/21

Service Address: 3212 BRADLEY CREEK PKWY AMENITY CENTER

| Rate Schedule Description | Meter No. | Reading<br>From | g Dates<br>To | Read<br>Previous | lings<br>Present | Multiplier | kWh Usage |
|---------------------------|-----------|-----------------|---------------|------------------|------------------|------------|-----------|
| GENERAL SERVICE DEMAND    | 152192920 | 07/26/21        | 08/23/21      | 8594             | 8929             | 80         | 26,800    |



| 2020                                      | Please visit | MyClayElectric                             | for detailed usage                         | history   | 2021   |
|-------------------------------------------|--------------|--------------------------------------------|--------------------------------------------|-----------|--------|
| This Mo                                   | onth I       | ast Month                                  | This Month<br>Last Year                    | Avg Daily | y High |
| 26,800<br>kWh<br>28 days<br>Avg kW<br>957 | s )          | 32,160<br>kWh<br>33 days<br>Avg kWh<br>975 | 26,000<br>kWh<br>29 days<br>Avg kWh<br>897 | 97°1      |        |

| Curre                          | nt Service Detail   |            |
|--------------------------------|-----