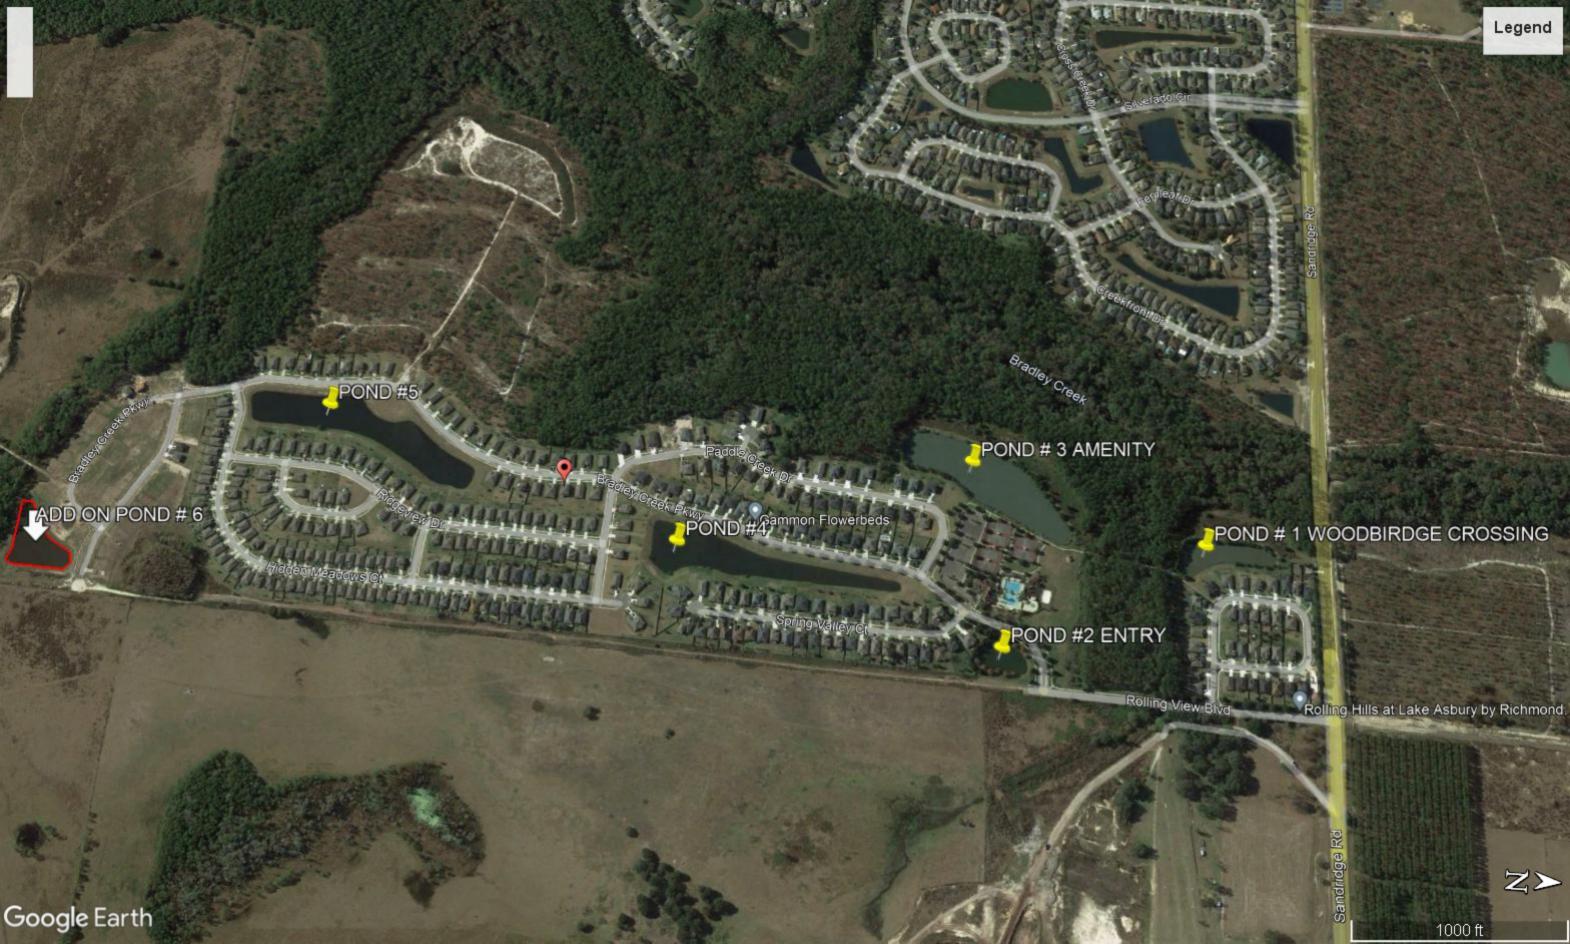

### **TENTH ORDER OF BUSINESS** Supervisors Requests

Ms. Jordan stated I rode round the community with Freddie and compiled a check list. Do we know when mulch is going in?

Mr. Stephens stated that is typically done in the spring and the reason to wait that long is because of the leaf drop.

There are only a couple water fountains that work. There has been some vandalism done to some items that Jimmy left out there for people to use.

The area in the Woodbridge Crossing part in the back, has very low hanging branches and they need to be trimmed.