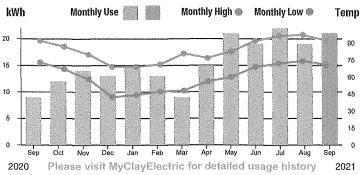

-op. Our job openings are posted at Jobs.ClayElectric.com

Total Amount Due
\$29.00
Due Date: 10/18/2021

Service Address: #1 - 3314 RIDGEVIEW DR

| GENERAL SERVICE-NON DEMAND          | 152012414               | 08/23/21        | 09/23/21      | 393              | 414              | 1          | 21        |
|-------------------------------------|-------------------------|-----------------|---------------|------------------|------------------|------------|-----------|
| Rate Schedule Description           | Meter No.               | Reading<br>From | g Dates<br>To | Read<br>Previous | lings<br>Present | Multiplier | kWh Usage |
| ACTAING TRANSCOST I I NOT THE SERVE | Start Of Or Start E. S. |                 |               |                  |                  |            |           |



| Current                        | : Service Detail |         |
|--------------------------------|------------------|---------|
| Access Charge                  |                  | \$23.00 |
| Energy Charge                  | 21 kWh @ 0.0813  | \$1.71  |
| Power Cost Adjustment          | 21 kWh @ 0.0164  | \$0.34  |
| FLA Gross Receipts Tax         |                  | \$0.65  |
| Florida State Sales Tax        |                  | \$1.79  |
| Clay County Sales Tax          |                  | \$0.39  |
| Clay Co Public Ser Utility Tax |                  | \$0.98  |
| Operation Round Up             |                  | \$0.14  |
| Total Current Charges for this | Location         | \$29.00 |





Billings not paid in full will incur a late charge of \$5.00 or 5% of the delinquent amou