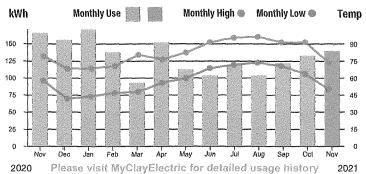

Mr. Riggs stated programming events is good.

Mr. Miller stated we did go around and check the lights in the community and back to Clay Electric. If any are not working properly let me know. They have been quick to respond.