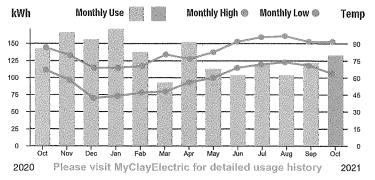

,201.59 No Payment Due

Member Name **ROLLING HILLS VENTURE** Account # 7182249 Trustee District: 06 Statement Date: 10/26/2021 **Current Bill Due Date:** 11/16/2021 Previous Balance -\$1,243.59 No Payment Received \$0.00 Balance Forward -\$1,243.59 Current Charges Due 11/16/21 \$42.00

6000

#### Service Address: # 1 - 2404 ROLLING VIEW BLVD

| F    | ate Schedule I | Description | Meter N   | o. Readi<br>From | ing Dates<br>To | Rea<br>Previous | dings<br>Present | Multiplier | kWh Usage |
|------|----------------|-------------|-----------|------------------|-----------------|-----------------|------------------|------------|-----------|
| GENE | RAL SERVICE    | -NON DEMAND | D 1518400 | 10 09/23/21      | 10/25/21        | 4270            | 4403             | 1          | 133 📝     |



| Curre                          | nt Service Detail |         |
|--------------------------------|-------------------|---------|
| Access Charge                  |                   | \$23.00 |
| Energy Charge                  | 133 kWh @ 0.0813  | \$10.81 |
| Power Cost Adjustment          | 133 kWh @ 0.0164  | \$2.18  |
| FLA Gross Receipts Tax         |                   | \$0.92  |
| Florida State Sales Tax        |                   | \$2.57  |
| Clay County Sales Tax          |                   | \$0.55  |
| Clay Co Public Ser Utility Tax |                   | \$1.31  |
| Operation Round Up             |                   | \$0.66  |
| Total Current Charges for th   | nis Location      | \$42,00 |

| This Month | Last Month | This Month<br>Last Year | Avg Daily High |
|----------