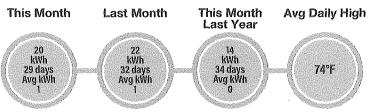

25/21       | 11/23/21      | 436              | 456             | 1          | 20        |



| Curren                         | t Service Detail | 15      |
|--------------------------------|------------------|---------|
| Access Charge                  |                  | \$23.00 |
| Energy Charge                  | 20 kWh @ 0.0813  | \$1.63  |
| Power Cost Adjustment          | 20 kWh @ 0.0164  | \$0.33  |
| FLA Gross Receipts Tax         |                  | \$0.64  |
| Florida State Sales Tax        |                  | \$1.78  |
| Clay County Sales Tax          |                  | \$0.38  |
| Clay Co Public Ser Utility Tax |                  | \$0.98  |
| Operation Round Up             |                  | \$0.26  |
| Total Current Charges for thi  | is Location      | \$29.00 |







Billings not paid in full will incur a late charge of \$5.00 or 5% of the delinquent amount (whichever is greater) that will be added to your account.



PO Box 308 Keystone Heights, FL 32656-0308

PAY YOUR BILL 24/7

**ONLINE:** Check or credit/debit card at ClayElectric.com or download the mobile app.



ROLLING HILLS CDD 5385 N NOB HILL RD SUNRISE FL 33351-0000

|                              | punktion and the latter than the control of the con |
|------------------------------|-------------------------------------------------------------------------------------------------------------------------------------------------------------------------------------------------------------------------------------------------------------------------------------------------------------------