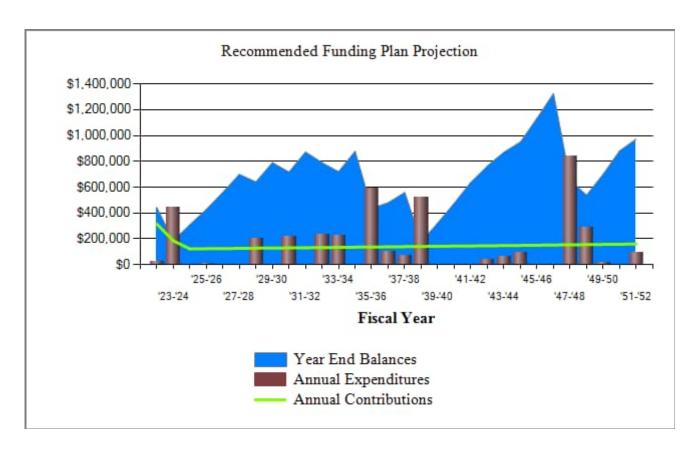

#### Rolling Hills CDD Financial Summary - Recommended Funding Plan

Begining Balance: \$137,651 Fully Funded: \$952,522 Tax Rate:0%

|       | 0                                         | U                     | . ,       |             | •          | ,           |           |           |           |                          |
|-------|-------------------------------------------|-----------------------|-----------|-------------|------------|-------------|-----------|-----------|-----------|--------------------------|
|       | dent                                      | ~                     | _         | dia         |            |             | نگار خ    | <i>و</i>  | 5 8       | , so s                   |
| Year  | A SON | Tallaga de            | And South | Ogot Arcoug | An Age     | 45 Ministra | TO ST THE | To Spanie | 28 12 2   | रूप राजावे<br>इके राजावे |
| Tear  | ~ 0                                       | <b>→</b> <del>→</del> | V & C     | 0 \$        | <b>→ →</b> | ~ <b>~</b>  | ~ ~       | ~ ~       | ~ ~ ~     |                          |
|       |                                           |                       |           |             |            |             |           |           |           |                          |
| 22-23 | 1,407,847                                 | 6.0%                  | 315,023   | 0           | 3.50%      | 10,302      | 20,676    | 442,300   | 1,063,138 | 42%                      |
| 23-24 | 1,492,317                                 | 5.0%                  | 184,471   | 0           | 0.50%      | 234         | 442,300   | 184,705   | 738,821   | 25%                      |
| 24-25 | 1,566,933                                 | 4.0%                  | 121,494   | 0           | 1.00%      | 1,685       |           | 307,885   | 858,793   | 36%                      |
| 25-26 | 1,629,611                                 | 3.0%                  | 122,709   | 0           | 1.50%      | 4,291       | 6,899     | 427,986   | 970,758   | 44%                      |
| 26-27 | 1,678,499                                 | 3.0%                  | 123,936   | 0           | 2.00%      | 8,285       |           | 560,207   | 1,095,986 | 51%                      |
| 27-28 | 1,728,854                                 | 3.0%                  | 125,176   | 0           | 2.50%      | 13,693      |           | 699,076   | 1,227,854 | 57%                      |
| 28-29 | 1,780,719                                 | 3.0%                  | 126,427   | 0           | 3.00%      | 14,647      | 199,628   | 640,522   | 1,161,752 | 55%                      |
| 29-30 | 1,834,141                                 | 3.0%                  | 127,692   | 0           | 3.50%      | 22,070      |           | 790,284   | 1,302,363 | 61%                      |
| 30-31 | 1,889,165                                 | 3.0%                  | 128,968   | 0           | 3.50%      | 19,601      | 221,578   | 717,275   | 1,222,142 | 59%                      |
| 31-32 | 1,945,840                                 | 3.0%                  | 130,258   | 0           | 3.50%      | 24,846      |           | 872,379   | 1,371,006 | 64%                      |
| 32-33 | 2,004,215                                 | 3.0%                  | 131,561   | 0           | 3.50%      | 22,067      | 235,814   | 790,193   | 1,284,814 | 62%                      |
| 33-34 | 2,064,342                                 | 3.0%                  | 132,876   | 0           | 3.50%      | 19,683      | 223,049   | 719,703   | 1,212,651 | 59%                      |
| 34-35 | 2,126,272                                 | 3.0%                  | 134,205   | 0           | 3.50%      | 25,069      |           | 878,977   | 1,371,635 | 64%                      |
| 35-36 | 2,190,060                                 | 3.0%                  | 135,547   | 0           | 3.50%      | 10,063      | 589,352   | 435,236   | 932,034   | 47%                      |
| 36-37 | 2,255,762                                 | 3.0%                  | 136,903   | 0           | 3.50%      | 11,562      | 104,148   | 479,552   | 982,970   | 49%                      |
| 37-38 | 2,323,435                                 | 3.0%                  | 138,272   | 0           | 3.50%      | 14,243      | 73,224    | 558,843   | 1,071,193 | 52%                      |
| 38-39 | 2,393,138                                 | 3.0%                  | 139,654   | 0           | 3.50%      | 1,274       | 524,437   | 175,336   | 701,339   | 25%                      |
| 39-40 | 2,464,932                                 | 3.0%                  | 141,051   | 0           | 3.50%      | 6,256       |           | 322,642   | 864,704   | 37%                      |
| 40-41 | 2,538,880                                 | 3.0%                  | 142,461   | 0           | 3.50%      | 11,461      |           | 476,565   | 1,037,240 | 46%                      |
| 41-42 | 2,615,047                                 | 3.0%                  | 143,886   | 0           | 3.50%      | 16,898      |           | 637,349   | 1,219,350 | 52%                      |
| 42-43 | 2,693,498                                 | 3.0%                  | 145,325   | 0           | 3.50%      | 21,191      | 39,557    | 764,307   | 1,370,709 | 56%                      |
| 43-44 | 2,774,303                                 | 3.0%                  | 146,778   | 0           | 3.50%      | 24,780      | 65,424    | 870,442   | 1,504,631 | 58%                      |
| 44-45 | 2,857,532                                 | 3.0%                  | 148,246   | 0           | 3.50%      | 27,483      | 95,821    | 950,350   | 1,616,069 | 59%                      |
| 45-46 | 2,943,258                                 | 3.0%                  | 149,728   | 0           | 3.50%      | 33,685      |           | 1,133,763 | 1,834,494 | 62%                      |
| 46-47 | 3,031,556                                 | 3.0%                  | 151,226   | 0           | 3.50%      | 40,157      |           | 1,325,146 | 2,064,571 | 64%                      |
| 47-48 | 3,122,502                                 | 3.0%                  | 152,738   | 0           | 3.50%      | 17,499      | 840,274   | 655,108   | 1,441,319 | 45%                      |
| 48-49 | 3,216,177                                 | 3.0%                  | 154,265   | 0           | 3.50%      | 13,546      | 284,706   | 538,213   | 1,377,013 | 39%                      |
| 49-50 | 3,312,663                                 | 3.0%                  | 155,808   | 0           | 3.50%      | 18,982      | 14,024    | 698,979   | 1,595,151 | 44%                      |
| 50-51 | 3,412,043                                 | 3.0%                  | 157,366   | 0           | 3.50%      | 25,154      |           | 881,499   | 1,840,017 | 48%                      |
| 51-52 | 3,514,404                                 | 3.0%                  | 158,940   | 0           | 3.50%      | 28,242      | 95,880    | 972,801   | 1,999,383 | 49%                      |
|       |                                           |                       |           |             |            |             |           |           |           |                          |

The recommended funding plan provides adequate funding with moderate contributions over time.

This chart illustrates annual expenditures and compares the current funding plan to the recommended funding plan.