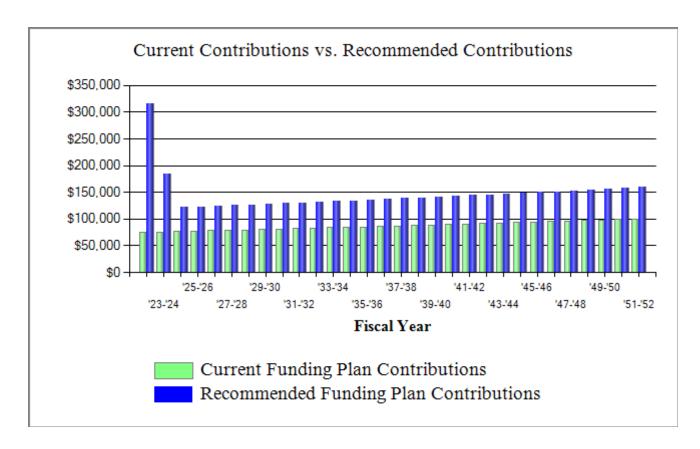

#### **Pooled Cash (Current Funding Plan)**

Current Year Reserve Fund Contribution \$75,000
Interest Rate on Reserve Deposits Variable
Inflation Rate on Replacement Cost Variable
Annual Contribution Increases 1.0%

#### Pooled Cash (Recommended Funding Plan)

Recommended First Year Reserve Fund Contribution
Interest Rate on Reserve Deposits
Inflation Rate on Replacement Cost
Annual Contribution Increases

\$315,023
Variable
Variable
1.0%

#### **Comments**

- Street were removed and component cost updated to current replacement cost.
- Current funding level is not adequate for future component replacement.
- Recommended funding plan requires larger contributions for adequate funding.