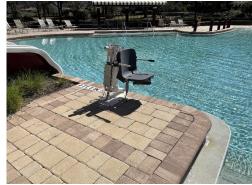

|                                                | 22-23 | 23-24   | 24-25 | 25-26 | 26-27 | 27-28 | 28-29  | 29-30 | 30-31  | 31-32 |
|------------------------------------------------|-------|---------|-------|-------|-------|-------|--------|-------|--------|-------|
| Description                                    |       |         |       |       |       |       |        |       |        |       |
| Cabinets & Tops                                |       |         |       |       |       |       |        |       |        |       |
| Top/Sink - Pavilion                            |       |         |       |       |       |       |        |       |        |       |
| Wood Cabinets & SS Tops - Kitchen              |       |         |       |       |       |       | 3,939  |       |        |       |
| Wood Cabinets & SS Tops - Reception/Conf. Rm   |       |         |       |       |       |       | 6,783  |       |        |       |
| Cabinets & Tops Total:                         |       |         |       |       |       |       | 10,722 |       |        |       |
| Furniture Fixtures & Equipment                 |       |         |       |       |       |       |        |       |        |       |
| Appliance Package - Kitchen                    |       |         |       | 4,630 |       |       |        |       |        |       |
| Fitness Equip. Full Replace Allowance          |       |         |       |       |       |       |        |       |        |       |
| Furniture Allowance - Resident's Club          |       |         |       |       |       |       | 6,324  |       |        |       |
| Pool/Deck Furniture Full Replacement Allowance |       |         |       |       |       |       |        |       | 40,256 |       |
| Wall Oven Double                               |       |         |       | 2,269 |       |       |        |       |        |       |
| Furniture Fixtures & Equipment Total:          |       |         |       | 6,899 |       |       | 6,324  |       | 40,256 |       |
| HVAC Equipment                                 |       |         |       |       |       |       |        |       |        |       |
| Heat Pump 1 - 10 Ton                           |       | 16,960  |       |       |       |       |        |       |        |       |
| Heat Pump 2 - 8 Ton                            |       | 13,568  |       |       |       |       |        |       |        |       |
| Heat Pump 3 - 7 Ton                            |       | 11,872  |       |       |       |       |        |       |        |       |
| HVAC Equipment Total:                          |       | 42,400  |       |       |       |       |        |       |        |       |
| Swimming Pool                                  |       |         |       |       |       |       |        |       |        |       |
| Concrete Pavers - Pool                         |       |         |       |       |       |       |        |       |        |       |
| Fiberglass Refurbishment Allow - Pool Slide    |       | 15,900  |       |       |       |       |        |       |        |       |
| Lane Divider Reel                              |       |         |       |       |       |       |        |       |        |       |
| Lane Dividers                                  |       | 3,371   |       |       |       |       |        |       |        |       |
| Play Equip. Refurbishment Allow - Splash Pool  |       | 5,300   |       |       |       |       |        |       |        |       |
| Pool Filtration Refurbishment Allowance        |       |         |       |       |       |       |        |       |        |       |
| Pool Lift                                      |       |         |       |       |       |       | 8,095  |       |        |       |
| Pool Resurfacing/Tile Misc Repair              |       | 318,170 |       |       |       |       |        |       |        |       |
| Shade Structure Fabric - Pool                  |       | 12,720  |       |       |       |       |        |       |        |       |
| Shade Structure Frame - Pool                   |       |         |       |       |       |       | 20.404 |       |        |       |
| Starting Blocks                                |       |         |       |       |       |       | 20,491 |       |        |       |
| Steel Stair Refurbishment Allowance            |       | 255 466 |       |       |       |       | 20.507 |       |        |       |
| Swimming Pool Total:                           |       | 355,460 |       |       |       |       | 28,586 |       |        |       |