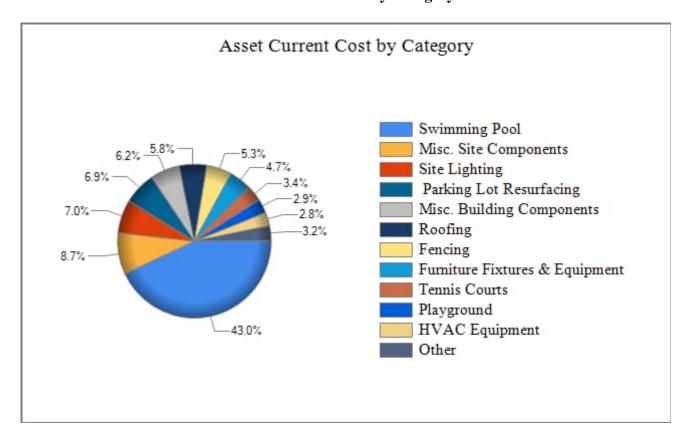

#### **TABLE OF CONTENTS**

| EXECUTIVE SUMMARY                                |     |
|--------------------------------------------------|-----|
| Executive Summary                                | 1-1 |
| Financial Summary - Recommended Funding Plan     | 1-2 |
| Recommended Funding Plan VS Fully Funded         | 1-3 |
| Current Funding Plan vs Recommended Funding Plan | 1-4 |
| CURRENT FUNDING PLAN                             |     |
| Financial Summary - Current Funding Plan         | 2-1 |
| Current Funding Plan vs Fully Funded Plan        | 2-2 |
| CASH FLOW                                        |     |
| Income & Expense Spreadsheet                     | 3-1 |
| EXPENDITURE DETAIL                               |     |
| Annual Expenditure Detail                        | 4-1 |
| Asset Current Cost by Category                   | 4-8 |
| COMPONENT INVENTORY                              |     |
| Component Inventory                              | 5-1 |
| Component Detail Index                           | 5-4 |
| Component Detail                                 | 5-8 |
| DISCLOSURERS & INFORMATION                       |     |
| Report Navigation                                | 6-1 |
| Methodology & Information                        | 6-2 |
| Terms of Service                                 | 6-3 |
| Definitions                                      | 6-4 |