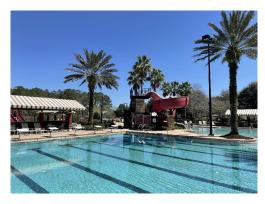

|                                                | 22-23 | 23-24   | 24-25 | 25-26 | 26-27 | 27-28 | 28-29  | 29-30 | 30-31  | 31-32 |
|------------------------------------------------|-------|---------|-------|-------|-------|-------|--------|-------|--------|-------|
| Description                                    |       |         |       |       |       |       |        |       |        |       |
| Cabinets & Tops                                |       |         |       |       |       |       |        |       |        |       |
| Top/Sink - Pavilion                            |       |         |       |       |       |       |        |       |        |       |
| Wood Cabinets & SS Tops - Kitchen              |       |         |       |       |       |       | 3,939  |       |        |       |
| Wood Cabinets & SS Tops - Reception/Conf. Rm   |       |         |       |       |       |       | 6,783  |       |        |       |
| Cabinets & Tops Total:                         |       |         |       |       |       |       | 10,722 |       |        |       |
| Furniture Fixtures & Equipment                 |       |         |       |       |       |       |        |       |        |       |
| Appliance Package - Kitchen                    |       |         |       | 4,630 |       |       |        |       |        |       |
| Fitness Equip. Full Replace Allowance          |       |         |       |       |       |       |        |       |        |       |
| Furniture Allowance - Resident's Club          |       |         |       |       |       |       | 6,324  |       |        |       |
| Pool/Deck Furniture Full Replacement Allowance |       |         |       |       |       |       |        |       | 40,256 |       |
| Wall Oven Double                               |       |         |       | 2,269 |       |       |        |       |        |       |
| Furniture Fixtures & Equipment Total:          |       |         |       | 6,899 |       |       | 6,324  |       | 40,256 |       |
| HVAC Equipment                                 |       |         |       |       |       |       |        |       |        |       |
| Heat Pump 1 - 10 Ton                           |       | 16,960  |       |       |       |       |        |       |        |       |
| Heat Pump 2 - 8 Ton                            |       | 13,568  |       |       |       |       |        |       |        |       |
| Heat Pump 3 - 7 Ton                            |       | 11,872  |       |       |       |       |        |       |        |       |
| HVAC Equipment Total:                          |       | 42,400  |       |       |       |       |        |       |        |       |
| Swimming Pool                                  |       |         |       |       |       |       |        |       |        |       |
| Concrete Pavers - Pool                         |       |         |       |       |       |       |        |       |        |       |
| Fiberglass Refurbishment Allow - Pool Slide    |       | 15,900  |       |       |       |       |        |       |        |       |
| Lane Divider Reel                              |       |         |       |       |       |       |        |       |        |       |
| Lane Dividers                                  |       | 3,371   |       |       |       |       |        |       |        |       |
| Play Equip. Refurbishment Allow - Splash Pool  |       | 5,300   |       |       |       |       |        |       |        |       |
| Pool Filtration Refurbishment Allowance        |       |         |       |       |       |       |        |       |        |       |
| Pool Lift                                      |       |         |       |       |       |       | 8,095  |       |        |       |
| Pool Resurfacing/Tile Misc Repair              |       | 318,170 |       |       |       |       |        |       |        |       |
| Shade Structure Fabric - Pool                  |       | 12,720  |       |       |       |       |        |       |        |       |
| Shade Structure Frame - Pool                   |       |         |       |       |       |       | 20.404 |       |        |       |
| Starting Blocks                                |       |         |       |       |       |       | 20,491 |       |        |       |
| Steel Stair Refurbishment Allowance            |       | 255 466 |       |       |       |       | 20.507 |       |        |       |
| Swimming Pool Total:                           |       | 355,460 |       |       |       |       | 28,586 |       |        |       |