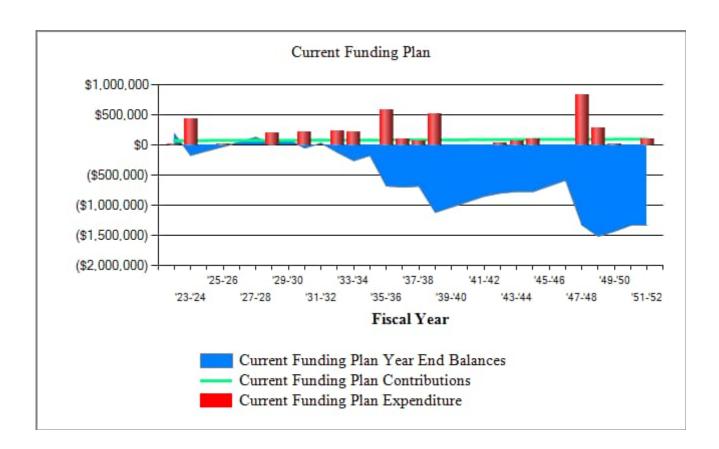

#### Rolling Hills CDD Financial Summary - Current Funding Plan

Begining Balance: \$137,651 Fully Funded: \$952,522 Tax Rate:0%

|       | 2.0        |         |              |             |       | + > = -,= == |         |            |           |           |
|-------|------------|---------|--------------|-------------|-------|--------------|---------|------------|-----------|-----------|
|       |            | ~       | _            | ajor .      |       |              | کان ک   | je b       | 5 8       | 80 D d    |
| Year  | A Constant | क्रिकेट | A SO SO SILI | Ottet tooks | 4412  | 4° 40° 5°    |         |            | 28 LA LA  | in things |
|       |            |         |              |             |       | 4.004        |         |            |           | 10-1      |
| 22-23 | 1,407,847  | 6.0%    | 75,000       | 0           | 3.50% | 1,901        | 20,676  | 193,876    | 1,063,138 | 18%       |
| 23-24 | 1,492,317  | 5.0%    | 75,750       | 0           | 0.50% |              | 442,300 | -172,674   | 738,821   |           |
| 24-25 | 1,566,933  | 4.0%    | 76,508       | 0           | 1.00% |              |         | -96,166    | 858,793   |           |
| 25-26 | 1,629,611  | 3.0%    | 77,273       | 0           | 1.50% |              | 6,899   | -25,793    | 970,758   |           |
| 26-27 | 1,678,499  | 3.0%    | 78,045       | 0           | 2.00% |              |         | 52,253     | 1,095,986 | 5%        |
| 27-28 | 1,728,854  | 3.0%    | 78,826       | 0           | 2.50% |              |         | 131,078    | 1,227,854 | 11%       |
| 28-29 | 1,780,719  | 3.0%    | 79,614       | 0           | 3.00% |              | 199,628 | 11,064     | 1,161,752 | 1%        |
| 29-30 | 1,834,141  | 3.0%    | 80,410       | 0           | 3.50% |              |         | 91,475     | 1,302,363 | 7%        |
| 30-31 | 1,889,165  | 3.0%    | 81,214       | 0           | 3.50% |              | 221,578 | -48,889    | 1,222,142 |           |
| 31-32 | 1,945,840  | 3.0%    | 82,026       | 0           | 3.50% |              |         | 33,138     | 1,371,006 | 2%        |
| 32-33 | 2,004,215  | 3.0%    | 82,847       | 0           | 3.50% |              | 235,814 | -119,829   | 1,284,814 |           |
| 33-34 | 2,064,342  | 3.0%    | 83,675       | 0           | 3.50% |              | 223,049 | -259,204   | 1,212,651 |           |
| 34-35 | 2,126,272  | 3.0%    | 84,512       | 0           | 3.50% |              |         | -174,692   | 1,371,635 |           |
| 35-36 | 2,190,060  | 3.0%    | 85,357       | 0           | 3.50% |              | 589,352 | -678,686   | 932,034   |           |
| 36-37 | 2,255,762  | 3.0%    | 86,211       | 0           | 3.50% |              | 104,148 | -696,624   | 982,970   |           |
| 37-38 | 2,323,435  | 3.0%    | 87,073       | 0           | 3.50% |              | 73,224  | -682,775   | 1,071,193 |           |
| 38-39 | 2,393,138  | 3.0%    | 87,943       | 0           | 3.50% |              | 524,437 | -1,119,268 | 701,339   |           |
| 39-40 | 2,464,932  | 3.0%    | 88,823       | 0           | 3.50% |              |         | -1,030,446 | 864,704   |           |
| 40-41 | 2,538,880  | 3.0%    | 89,711       | 0           | 3.50% |              |         | -940,734   | 1,037,240 |           |
| 41-42 | 2,615,047  | 3.0%    | 90,608       | 0           | 3.50% |              |         | -850,126   | 1,219,350 |           |
| 42-43 | 2,693,498  | 3.0%    | 91,514       | 0           | 3.50% |              | 39,557  | -798,169   | 1,370,709 |           |
| 43-44 | 2,774,303  | 3.0%    | 92,429       | 0           | 3.50% |              | 65,424  | -771,164   | 1,504,631 |           |
| 44-45 | 2,857,532  | 3.0%    | 93,354       | 0           | 3.50% |              | 95,821  | -773,631   | 1,616,069 |           |
| 45-46 | 2,943,258  | 3.0%    | 94,287       | 0           | 3.50% |              |         | -679,344   | 1,834,494 |           |
| 46-47 | 3,031,556  | 3.0%    | 95,230       | 0           | 3.50% |              |         | -584,114   | 2,064,571 |           |
| 47-48 | 3,122,502  | 3.0%    | 96,182       | 0           | 3.50% |              | 840,274 | -1,328,206 | 1,441,319 |           |
| 48-49 | 3,216,177  | 3.0%    | 97,144       | 0           | 3.50% |              | 284,706 | -1,515,767 | 1,377,013 |           |
| 49-50 | 3,312,663  | 3.0%    | 98,116       | 0           | 3.50% |              | 14,024  | -1,431,676 | 1,595,151 |           |
| 50-51 | 3,412,043  | 3.0%    | 99,097       | 0           | 3.50% |              |         | -1,332,579 | 1,840,017 |           |
| 51-52 | 3,514,404  | 3.0%    | 100,088      | 0           | 3.50% |              | 95,880  | -1,328,371 | 1,999,383 |           |