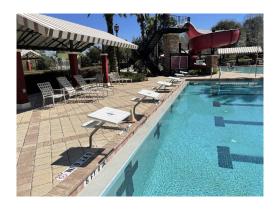

|                                                | 22-23 | 23-24   | 24-25 | 25-26 | 26-27 | 27-28 | 28-29  | 29-30 | 30-31  | 31-32 |
|------------------------------------------------|-------|---------|-------|-------|-------|-------|--------|-------|--------|-------|
| Description                                    |       |         |       |       |       |       |        |       |        |       |
| Cabinets & Tops                                |       |         |       |       |       |       |        |       |        |       |
| Top/Sink - Pavilion                            |       |         |       |       |       |       |        |       |        |       |
| Wood Cabinets & SS Tops - Kitchen              |       |         |       |       |       |       | 3,939  |       |        |       |
| Wood Cabinets & SS Tops - Reception/Conf. Rm   |       |         |       |       |       |       | 6,783  |       |        |       |
| Cabinets & Tops Total:                         |       |         |       |       |       |       | 10,722 |       |        |       |
| Furniture Fixtures & Equipment                 |       |         |       |       |       |       |        |       |        |       |
| Appliance Package - Kitchen                    |       |         |       | 4,630 |       |       |        |       |        |       |
| Fitness Equip. Full Replace Allowance          |       |         |       |       |       |       |        |       |        |       |
| Furniture Allowance - Resident's Club          |       |         |       |       |       |       | 6,324  |       |        |       |
| Pool/Deck Furniture Full Replacement Allowance |       |         |       |       |       |       |        |       | 40,256 |       |
| Wall Oven Double                               |       |         |       | 2,269 |       |       |        |       |        |       |
| Furniture Fixtures & Equipment Total:          |       |         |       | 6,899 |       |       | 6,324  |       | 40,256 |       |
| HVAC Equipment                                 |       |         |       |       |       |       |        |       |        |       |
| Heat Pump 1 - 10 Ton                           |       | 16,960  |       |       |       |       |        |       |        |       |
| Heat Pump 2 - 8 Ton                            |       | 13,568  |       |       |       |       |        |       |        |       |
| Heat Pump 3 - 7 Ton                            |       | 11,872  |       |       |       |       |        |       |        |       |
| HVAC Equipment Total:                          |       | 42,400  |       |       |       |       |        |       |        |       |
| Swimming Pool                                  |       |         |       |       |       |       |        |       |        |       |
| Concrete Pavers - Pool                         |       |         |       |       |       |       |        |       |        |       |
| Fiberglass Refurbishment Allow - Pool Slide    |       | 15,900  |       |       |       |       |        |       |        |       |
| Lane Divider Reel                              |       |         |       |       |       |       |        |       |        |       |
| Lane Dividers                                  |       | 3,371   |       |       |       |       |        |       |        |       |
| Play Equip. Refurbishment Allow - Splash Pool  |       | 5,300   |       |       |       |       |        |       |        |       |
| Pool Filtration Refurbishment Allowance        |       |         |       |       |       |       |        |       |        |       |
| Pool Lift                                      |       |         |       |       |       |       | 8,095  |       |        |       |
| Pool Resurfacing/Tile Misc Repair              |       | 318,170 |       |       |       |       |        |       |        |       |
| Shade Structure Fabric - Pool                  |       | 12,720  |       |       |       |       |        |       |        |       |
| Shade Structure Frame - Pool                   |       |         |       |       |       |       | 20.404 |       |        |       |
| Starting Blocks                                |       |         |       |       |       |       | 20,491 |       |        |       |
| Steel Stair Refurbishment Allowance            |       | 255 466 |       |       |       |       | 20.507 |       |        |       |
| Swimming Pool Total:                           |       | 355,460 |       |       |       |       | 28,586 |       |        |       |