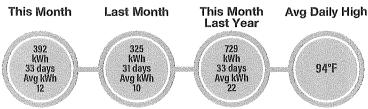

/22        | 07/26/22      | 22927            | 23319            | 1          | 392       |



| Curren                         | t Service Detail |         |
|--------------------------------|------------------|---------|
| Access Charge                  |                  | \$27.00 |
| Energy Charge                  | 392 kWh @ 0.0813 | \$31.87 |
| Power Cost Adjustment          | 392 kWh @ 0.0354 | \$13.88 |
| FLA Gross Receipts Tax         |                  | \$1.87  |
| Florida State Sales Tax        |                  | \$5.19  |
| Clay County Sales Tax          |                  | \$1.12  |
| Clay Co Public Ser Utility Tax |                  | \$2.20  |
| Operation Round Up             |                  | \$0.87  |
| Total Current Charges for thi  | s Location       | \$84.00 |



aug 01 202



Billings not pald in full will incur a late charge of \$5.00 or 5% of the delinquent amount (whichever is greater) that will be added to your account.



PO Box 308 Keystone Heights, FL 32656-0308

PAY YOUR BILL 24/7

**ONLINE:** Check or credit/debit card at ClayElectric.com or download the mobile app.



ROLLING HILLS CDD 5385 N NOB HILL RD SUNRISE FL 33351-0000

|                                          | ales (Carlo are parter a compart of the forther and the forther facility and the |
|------------------------------------------|----------------------------------------------------------------------------------|
| Account Number                           | 7755283                                                                          |
|