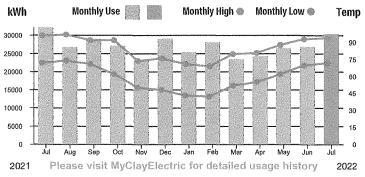

|          | Multiplier    | kWh Usage  |
|                                  |             | From      | To        | Previous | Present  |               |            |
|                                  |             | 0 8 (355) | 1 64      | 1 COLUMN | 11636111 |               |            |
| OFFICE AL OFFICE BOTH AARIS      | 450400000   |           | 100 100   | 10001    |          | ~~            | 00 000     |
| GENERAL SERVICE DEMAND           | 152192920   | 06/23/22  | 11/126/22 | 12224    | 12603    | 80            | 30,320     |
| OLIVE DELIVIOR DEIVINIVE         | 102102020   | 00/20/22  | UIILUILL  | 12227    | 12000    | 00            | 00,020     |
|                                  |             |           |           |          |          |               |            |



| 2021      | PI                                  | ease | visit f | WyClayE                                    | Hectri | c for d | etailed                                    | usag | je his | itory | 2022      |
|-----------|-------------------------------------|------|---------|--------------------------------------------|--------|---------|--------------------------------------------|------|--------|-------|-----------|
| This      | Mon                                 | th   | La      | ast Moi                                    | nth    |         | is Mo<br>ast Ye                            |      | A۱     | /g Da | aily High |
| 33<br>Avg | ),320<br>Wh<br>days<br>J kWh<br>)19 |      |         | 26,960<br>kWh<br>31 days<br>Avg kWh<br>870 |        |         | 32,160<br>kWh<br>33 day