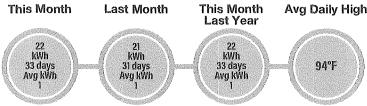

ail   |         |
|---------------------------------------|------------------|---------|
|                                       | . Dervice Detail |         |
| Access Charge                         |                  | \$27.00 |
| Energy Charge                         | 22 kWh @ 0.0813  | \$1.79  |
| Power Cost Adjustment                 | 22 kWh @ 0.0354  | \$0.78  |
| FLA Gross Receipts Tax                |                  | \$0.76  |
| Florida State Sales Tax               |                  | \$2.11  |
| Clay County Sales Tax                 |                  | \$0.45  |
| Clay Co Public Ser Utility Tax        |                  | \$1.14  |
| Operation Round Up                    |                  | \$0.97  |
| <b>Total Current Charges for this</b> | Location         | \$35.00 |



AUG 0 1 2022



Billings not paid in full will incur a late charge of \$5.00 or 5% of the delinquent amount (whichever is greater) that will be added to your account.



PO Box 308 Keystone Heights, FL 32656-0308

**PAY YOUR BILL 24/7** 

ONLINE: Check or credit/debit card at ClayElectric.com or download the mobile app.



ROLLING HILLS CDD 5385 N NOB HILL RD SUNRISE FL 33351-0000

| Account Number               | 7755275 |
|------------------------------|---------|
|                              |         |
| Current Charges Due 08/17/22 | \$35.00 |
|                              |         |
| Total Amount Due             | \$35.00 |

Checks must be in U.S. funds and drawn on a U.S. bank.



**CLAY ELECTRIC COOPERATIVE PO BOX 308 KEYSTONE HEIGHTS, FL 32656-0308** 





A Touchstone Ener