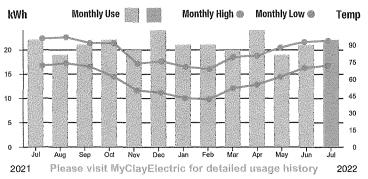

|

Current Charges Due 08/17/22

\$35.00 2021 Capital Credit Allocation: \$9.02 Please note your Capital Credits allocation above. This allocation is not a current refund, but will be distributed over future years as Capital Credits are retired. Learn more about Capital Credits: ClayElectric.com/member-information/capital-credits

Service Address: #1 - 3314 RIDGEVIEW DR

| Rate Schedule Description  | Meter No. | Reading<br>From | g Dates<br>To | Read<br>Previous | lings<br>Present | Multiplier | kWh Usage |
|----------------------------|-----------|-----------------|---------------|------------------|------------------|------------|-----------|
| GENERAL SERVICE-NON DEMAND | 152012414 | 06/23/22        | 07/26/22      | 606              | 628              | 1          | 22        |



| Comment                               | Service Detail   |         |
|---------------------------------------|------------------|---------|
|                                       | . Dervice Detail |         |
| Access Charge                         |                  | \$27.00 |
| Energy Charge                         | 22 kWh @ 0.0813  | \$1.79  |
| Power Cost Adjustment                 | 22 kWh @ 0.0354  | \$0.78  |
| FLA Gross Receipts Tax                |                  | \$0.76  |
| Florida State Sales Tax               |                  | \$2.11  |
| Clay County Sales Tax                 |                  | \$0.45  |
| Clay Co Public Ser Utility Tax        |                  | \$1.14  |
| Operation Round Up                    |                  | \$0.97  |
| <b>Total Curren