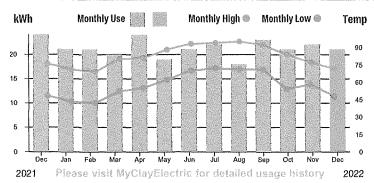

al

Toll Free: (800)-224-4917

Visit us online at ClayElectric.com

# Total Amount Due Due Date:

Member Name **ROLLING HILLS CDD** Account # Trustee District: 12/28/2022 Statement Date: **Current Bill Due Date:** 01/18/2023 Previous Balance \$35.00 Payment Received 12/12/22 -\$35.00 **Balance Forward** \$0.00

\$35.00

Current Charges Due 01/18/23

Service Address: # 1 - 3314 RIDGEVIEW DR

| Rate Schedule Description  | Meter No. | Reading Dates<br>From To | Rea<br>Previous | idings<br>Present | Multiplier kWh Usage |
|----------------------------|-----------|--------------------------|-----------------|-------------------|----------------------|
| GENERAL SERVICE-NON DEMAND | 152012414 | 11/25/22 12/26/22        | 712             | 733               | 1 21                 |

01/18/2023



| Curren                         | t Service Detail |         |
|--------------------------------|------------------|---------|
| Access Charge                  |                  | \$27.00 |
| Energy Charge                  | 21 kWh @ 0.0813  | \$1.71  |
| Power Cost Adjustment          | 21 kWh @ 0.0500  | \$1.05  |
| FLA Gross Receipts Tax         |                  | \$0.76  |
| Florida State Sales Tax        |                  | \$2.12  |
| Clay County Sales Tax          |                  | \$0.46  |
| Clay Co Public Ser Utility Tax |                  | \$1.14  |
| Operation Round Up             |                  | \$0.76  |
| Total Current Charges for this | s Location       | \$35.00 |





**KEEP** SEND

provides.

Billings not paid in full will incur a late charge of \$5.00 or