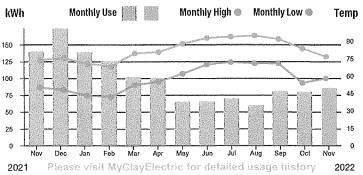

sing the household average of 1,000 kWh of power will pay \$149.90. The previous cost was \$159.90. The cooperative is able to lower the cost of power due to the decreasing price of natural gas, which Seminole Electric uses to generate a sizeable portion of the wholesale electricity it provides.

Credit **Balance** No Payment Due

Service Address: #1 - 2404 ROLLING VIEW BLVD

| Rate Schedule Description  | Meter No. | Reading<br>From | g Dates<br>To | Read<br>Previous | lings<br>Present | Multiplier | kWh Usage |
|----------------------------|-----------|-----------------|---------------|------------------|------------------|------------|-----------|
| GENERAL SERVICE-NON DEMAND | 151840010 | 10/26/22        | 11/25/22      | 5607             | 5693             | 1          | 86        |



| Curren                         | t Service  | Detail   |         |
|--------------------------------|------------|----------|---------|
| Access Charge                  |            |          | \$27.00 |
| Energy Charge                  | 86 kWh     | @ 0.0813 | \$6.99  |
| Power Cost Adjustment          | 86 kWh     | @ 0.0600 | \$5.16  |
| FLA Gross Receipts Tax         |            |          | \$1.00  |
| Florida State Sales Tax        |            |          | \$2.79  |
| Clay County Sales Tax          |            |          | \$0.60  |
| Clay Co Public Ser Utility Tax |            |          | \$1.37  |
| Operation Round Up             |            |          | \$0.09  |
| Total Current Charges for thi  | s Location |          | \$45.00 |

Current Charges Due 12/21/22



KEEP S