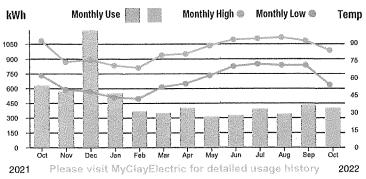

but to implement another rate increase, beginning in October. Members using the industry average of 1,000 kWh of power will pay \$159.50, a \$19.60 increase. The higher cost of power is reflected in the Power Cost Adjustment (PCA) on this bill statement. The additional amount each member pays will vary depending on how much electricity is used.

Total **Amount Due Due Date:** 11/17/2022

Service Address: 2448 ROLLING VIEW BLVD

| Rate Schedule Description Meter No.  | Reading Dates<br>From To | Readings<br>Previous Present | Multiplier kWh Usage |
|--------------------------------------|--------------------------|------------------------------|----------------------|
| GENERAL SERVICE-NON DEMAND 151840032 | 09/26/22 10/26/22        | 24091 24492                  | 1 401 /              |



| Currer                         | nt Service Detail | 48.44.4 |
|--------------------------------|-------------------|---------|
| Access Charge                  |                   | \$27.00 |
| Energy Charge                  | 401 kWh @ 0.0813  | \$32.60 |
| Power Cost Adjustment          | 401 kWh @ 0.0600  | \$24.06 |
| FLA Gross Receipts Tax         |                   | \$2.14  |
| Florida State Sales Tax        |                   | \$5.96  |
| Clay County Sales Tax          |                   | \$1.29  |
| Clay Co Public Ser Utility Tax |                   | \$2.45  |
| Operation Round Up             |                   | \$0.50  |
| Total Current Charges for th   | is Location       | \$96.00 |







Billings not paid in full will incur a late charge of \$5.00 or 5% of the de