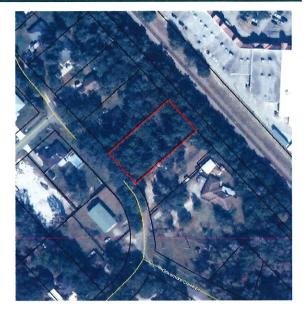

#### NINTH ORDER OF BUSINESS

Offer Letter Regarding Clay County Project No. 4 Sandridge Road – Parcels 402 & 405

Ms. Buchanan stated the board has been provided with the proposed acquisition package, but this is the first time that as a group they have had a chance to talk about it and the project itself.

Mr. Josh Mattox outlined in detail the proposed widening of Sandridge and stated we are looking to acquiring a section of the sidewalk in front of your neighborhood that is next to a right turn lane. The reason for that is when we widen the road, the curb line for the right turn lane is going to get closer to that sidewalk and the county wants to acquire that sidewalk. The private property line is on the other side of that sidewalk will not be affected. We are not going to touch the fence lines or the landscaping that is there at the corner. It is just a short section of the sidewalk they are looking to acquire.

Ms. Buchanan stated it sounds like the sidewalk stays the same and the imaginary boundary line just moves inward to capture the sidewalk. I think the sketches identify the entire common area tract and that doesn't sound like what you intend to take. I will talk to the right-of-way agent about it, but I want you to know where some questions might come from because the documents we see have the whole thing marked.