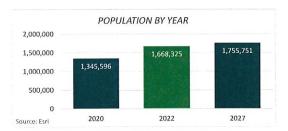

based on the subject property's shape, size and depth, and cannot be developed as a stand-alone parcel. The subject property will be valued based upon the adjacent property's price per square foot of the residential lots to the south.



## **Area Analysis**



The subject is located in the Jacksonville, FL Metropolitan Statistical Area. Key information about the area is provided in the following tables.

#### **POPULATION**

The area has a population of 1,668,325 and a median age of 39, with the largest population group in the 30-39 age range and the smallest population in 80+ age range.

Population has increased by 322,729 since 2020, reflecting an annual increase of 11.3%. Population is projected to increase by an additional 87,426 by 2027, reflecting 1.0% annual population growth.







#### INCOME

The area features an average household income of \$102,342 and a median household income of \$73,420. Over the next five years, median household income is expected to increase by 16.8%, or \$2,469 per annum.



#### **EDUCATION**

A total of 34.5% of individuals over the age of 24 have a college degree, with 22.4% holding a bachelor's degree and 12.0% holding a graduate degree.



#### **EMPLOYMENT**



The area includes a total of 832,920 employees and has a 3.8% unemployment rate as of 2019. The top three industries within the area are Health Care/Social Assistance, Retail Trade and Finance/Insurance, which represent a combined total of 35% of the population.

In summary, the area is forecasted to experience an increase in population, an increase in household income, and