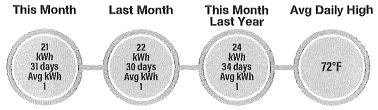

12/26/22        | 712             | 733               | 1 21                 |

01/18/2023



| Curren                         | t Service Detail |         |
|--------------------------------|------------------|---------|
| Access Charge                  |                  | \$27.00 |
| Energy Charge                  | 21 kWh @ 0.0813  | \$1.71  |
| Power Cost Adjustment          | 21 kWh @ 0.0500  | \$1.05  |
| FLA Gross Receipts Tax         |                  | \$0.76  |
| Florida State Sales Tax        |                  | \$2.12  |
| Clay County Sales Tax          |                  | \$0.46  |
| Clay Co Public Ser Utility Tax |                  | \$1.14  |
| Operation Round Up             |                  | \$0.76  |
| Total Current Charges for this | s Location       | \$35.00 |





**KEEP** SEND

provides.

Billings not paid in full will incur a late charge of \$5.00 or 5% of the delinquent amount (whichever is greater) that will be added to your account.



PO Box 308 Keystone Heights, FL 32656-0308

**PAY YOUR BILL 24/7** 

ONLINE: Check or credit/debit card at ClayElectric.com or download the mobile



ROLLING HILLS CDD 5385 N NOB HILL RD SUNRISE FL 33351-0000

| A CONTRACTOR OF THE CONTRACTOR | markinisking gagagapasan gangasan ngkargapasgangan wag                                                         |
|-----------------------------------------------------------------------------------------------------------------------------------------------------------------------------------------------------------------------------------------------------------------