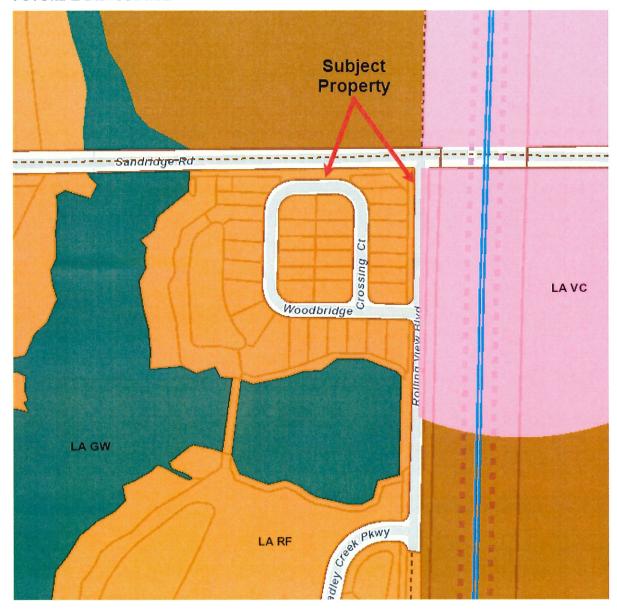

#### NINTH ORDER OF BUSINESS

Offer Letter Regarding Clay County Project No. 4 Sandridge Road – Parcels 402 & 405

Ms. Buchanan stated the board has been provided with the proposed acquisition package, but this is the first time that as a group they have had a chance to talk about it and the project itself.

Mr. Josh Mattox outlined in detail the proposed widening of Sandridge and stated we are looking to acquiring a section of the sidewalk in front of your neighborhood that is next to a right turn lane. The reason for that is when we widen the road, the curb line for the right turn lane is going to get closer to that sidewalk and the county wants to acquire that sidewalk. The private property line is on the other side of that sidewalk will not be affected. We are not going to touch the fence lines or the landscaping that is there at the corner. It is just a short section of the sidewalk they are looking to acquire.

Ms. Buchanan stated it sounds like the sidewalk stays the same and the imaginary boundary line just moves inward to capture the sidewalk. I think the sketches identify the entire common area tract and that doesn't sound like what you intend to take. I will talk to the right-of-way agent about it, but I want you to know where some questions might come from because the documents we see have the whole thing marked.