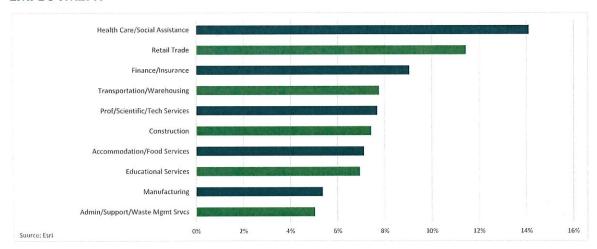

ATION**

The area has a population of 1,668,325 and a median age of 39, with the largest population group in the 30-39 age range and the smallest population in 80+ age range.

Population has increased by 322,729 since 2020, reflecting an annual increase of 11.3%. Population is projected to increase by an additional 87,426 by 2027, reflecting 1.0% annual population growth.







#### INCOME

The area features an average household income of \$102,342 and a median household income of \$73,420. Over the next five years, median household income is expected to increase by 16.8%, or \$2,469 per annum.



#### **EDUCATION**

A total of 34.5% of individuals over the age of 24 have a college degree, with 22.4% holding a bachelor's degree and 12.0% holding a graduate degree.



#### **EMPLOYMENT**



The area includes a total of 832,920 employees and has a 3.8% unemployment rate as of 2019. The top three industries within the area are Health Care/Social Assistance, Retail Trade and Finance/Insurance, which represent a combined total of 35% of the population.

In summary, the area is forecasted to experience an increase in population, an increase in household income, and an increase in household values.



## **Neighborhood Analysis**



#### LOCATION

The subject is in the Green Cove Springs area within unincorporated Clay County and is considered a semi-rural location. Green Cove Springs is situated in southeast Clay County, about 25 miles south of the Jacksonville Central Business District.

#### **LAND USE**

Land uses within the subject neighborhood consist of a mixture of reside