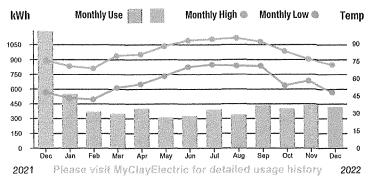

s. This means members using the household average of 1,000 kWh of power will pay \$149.90. The previous cost was \$159.90. The cooperative is able to lower the cost of power due to the decreasing price of natural gas, which Seminole Electric uses to generate a sizeable portion of the wholesale electricity it provides.

Total Amount Due \$94.00
Due Date: 01/18/2023

Service Address: 2448 ROLLING VIEW BLVD

| Rate Schedule Description  | Meter No. | Reading Dates<br>From To | Readi<br>Previous | ngs<br>Present | lultiplier kWh Usage |
|----------------------------|-----------|--------------------------|-------------------|----------------|----------------------|
| GENERAL SERVICE-NON DEMAND | 151840032 | 11/25/22 12/26           | /22 24932         | 25351          | 1 419                |



| Curre                          | nt Service Detail |         |
|--------------------------------|-------------------|---------|
| Access Charge                  |                   | \$27.00 |
| Energy Charge                  | 419 kWh @ 0.0813  | \$34.06 |
| Power Cost Adjustment          | 419 kWh @ 0.0500  | \$20.95 |
| FLA Gross Receipts Tax         |                   | \$2.10  |
| Florida State Sales Tax        |                   | \$5.85  |
| Clay County Sales Tax          |                   | \$1.26  |
| Clay Co Public Ser Utility Tax |                   | \$2.34  |
| Operation Round Up             |                   | \$0.44  |
| Total Current Charges for the  | nis Location      | \$94.00 |



JAN 0 4 2023



Billings not paid in full will incur a late charge of \$5.00 or