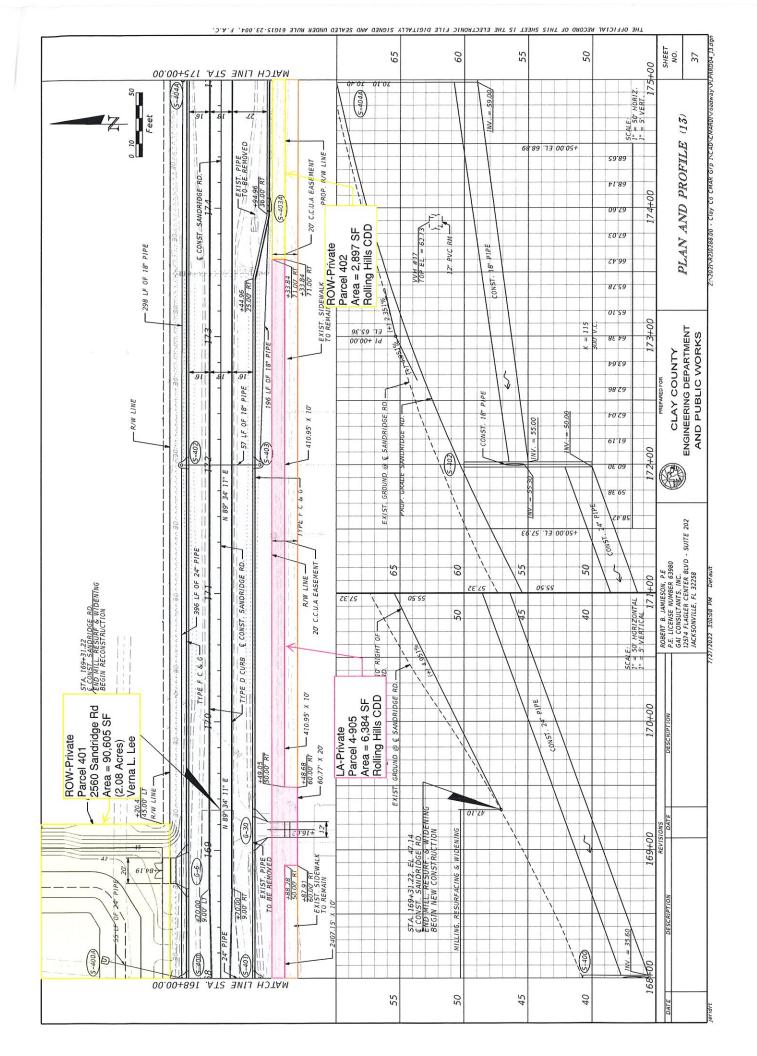

#### NINTH ORDER OF BUSINESS

Offer Letter Regarding Clay County Project No. 4 Sandridge Road – Parcels 402 & 405

Ms. Buchanan stated the board has been provided with the proposed acquisition package, but this is the first time that as a group they have had a chance to talk about it and the project itself.

Mr. Josh Mattox outlined in detail the proposed widening of Sandridge and stated we are looking to acquiring a section of the sidewalk in front of your neighborhood that is next to a right turn lane. The reason for that is when we widen the road, the curb line for the right turn lane is going to get closer to that sidewalk and the county wants to acquire that sidewalk. The private property line is on the other side of that sidewalk will not be affected. We are not going to touch the fence lines or the landscaping that is there at the corner. It is just a short section of the sidewalk they are looking to acquire.

Mr. Josh Mattox stated the right of way agent would be the one to discuss it with initially and bring it to our attention if that is what the board decides, and we would discuss it with the county engineer. We are getting some license agreements up and down the corridor and we are working with a variety of property owners on that. As those purchases are closed the county will be able to go onto those properties first. Finishing the legal aspect for purchasing the sidewalk in front of Rolling Hills isn't going to hold up construction. They won't start construction in front of Rolling Hills until we own the property. The property we are purchasing is not going to be torn out.