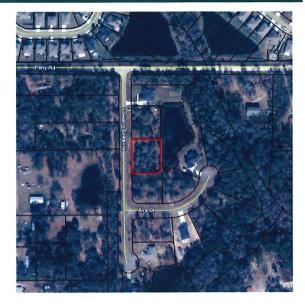

#### NINTH ORDER OF BUSINESS

Offer Letter Regarding Clay County Project No. 4 Sandridge Road – Parcels 402 & 405

Ms. Buchanan stated the board has been provided with the proposed acquisition package, but this is the first time that as a group they have had a chance to talk about it and the project itself.

Mr. Josh Mattox outlined in detail the proposed widening of Sandridge and stated we are looking to acquiring a section of the sidewalk in front of your neighborhood that is next to a right turn lane. The reason for that is when we widen the road, the curb line for the right turn lane is going to get closer to that sidewalk and the county wants to acquire that sidewalk. The private property line is on the other side of that sidewalk will not be affected. We are not going to touch the fence lines or the landscaping that is there at the corner. It is just a short section of the sidewalk they are looking to acquire.

Ms. Buchanan stated it sounds like the sidewalk stays the same and the imaginary boundary line just moves inward to capture the sidewalk. I think the sketches identify the entire common area tract and that doesn't sound like what you intend to take. I will talk to the right-of-way agent about it, but I want you to know where some questions might come from because the documents we see have the whole thing marked.