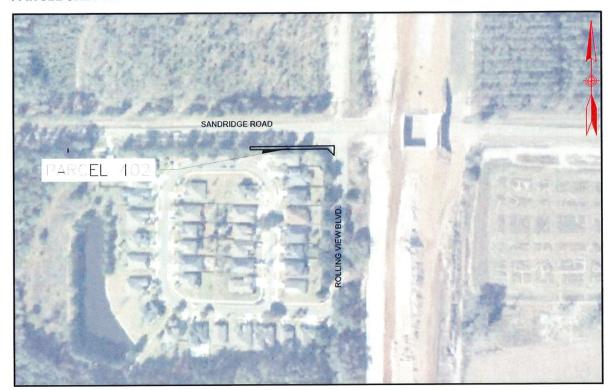

#### NINTH ORDER OF BUSINESS

Offer Letter Regarding Clay County Project No. 4 Sandridge Road – Parcels 402 & 405

Ms. Buchanan stated the board has been provided with the proposed acquisition package, but this is the first time that as a group they have had a chance to talk about it and the project itself.

Mr. Josh Mattox outlined in detail the proposed widening of Sandridge and stated we are looking to acquiring a section of the sidewalk in front of your neighborhood that is next to a right turn lane. The reason for that is when we widen the road, the curb line for the right turn lane is going to get closer to that sidewalk and the county wants to acquire that sidewalk. The private property line is on the other side of that sidewalk will not be affected. We are not going to touch the fence lines or the landscaping that is there at the corner. It is just a short section of the sidewalk they are looking to acquire.

Ms. Buchanan stated it sounds like the sidewalk stays the same and the imaginary boundary line just moves inward to capture the sidewalk. I think the sketches identify the entire common area tract and that doesn't sound like what you intend to take. I will talk to the right-of-way agent about it, but I want you to know where some questions might come from because the documents we see have the whole thing marked.