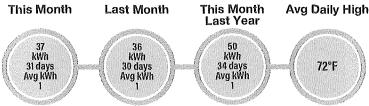

12/26/22      | 1407             | 1444             | 1 37                | J |



| Curren                         | rt Service Detail |         |
|--------------------------------|-------------------|---------|
| Access Charge                  | 24-04-020E2-0     | \$27.00 |
| Energy Charge                  | 37 kWh @ 0.0813   | \$3.01  |
| Power Cost Adjustment          | 37 kWh @ 0.0500   | \$1.85  |
| FLA Gross Receipts Tax         |                   | \$0.82  |
| Florida State Sales Tax        |                   | \$2.27  |
| Clay County Sales Tax          |                   | \$0.49  |
| Clay Co Public Ser Utility Tax |                   | \$1.19  |
| Operation Round Up             |                   | \$0.37  |
| Total Current Charges for the  | is Location       | \$37.00 |





Billings not paid in full will incur a late charge of \$5.00 or 5% of the delinquent amount (whichever is greater) that will be added to your account.



PO Box 308 Keystone Heights, FL 32656-0308

**PAY YOUR BILL 24/7** ONLINE: Check or credit/debit card at ClayElectric.com or download the mobile app.



ROLLING HILLS CDD 5385 N NOB HILL RD SUNRISE FL 33351-0000

|                              | Otherwise and a facilities of the control of the co |
|------------------------------|----------------------------------------------------------------------------------------------------------------------------------------------------------------------------------------------------------------------------------------------------------------------------------------------------------------------