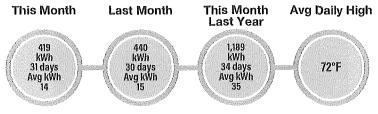

22 12/26           | /22 24932         | 25351          | 1 419                |



| Curre                          | nt Service Detail |         |
|--------------------------------|-------------------|---------|
| Access Charge                  |                   | \$27.00 |
| Energy Charge                  | 419 kWh @ 0.0813  | \$34.06 |
| Power Cost Adjustment          | 419 kWh @ 0.0500  | \$20.95 |
| FLA Gross Receipts Tax         |                   | \$2.10  |
| Florida State Sales Tax        |                   | \$5.85  |
| Clay County Sales Tax          |                   | \$1.26  |
| Clay Co Public Ser Utility Tax |                   | \$2.34  |
| Operation Round Up             |                   | \$0.44  |
| Total Current Charges for the  | nis Location      | \$94.00 |



JAN 0 4 2023



Billings not paid in full will incur a late charge of \$5.00 or 5% of the delinquent amount (whichever is greater) that will be added to your account.



PO Box 308 Keystone Heights, FL 32656-0308

**PAY YOUR BILL 24/7** 

ONLINE: Check or credit/debit card at ClayElectric.com or download the mobile app.



ROLLING HILLS CDD 5385 N NOB HILL RD SUNRISE FL 33351-0000

|                              | ne skipting kalendalimine kemanika Websin bermanya |
|------------------------------|----------------------------------------------------|
| Account Number               | 7755283                                            |
|                              |                                                    |
| Current Charges Due 01/18/23 | \$94.00