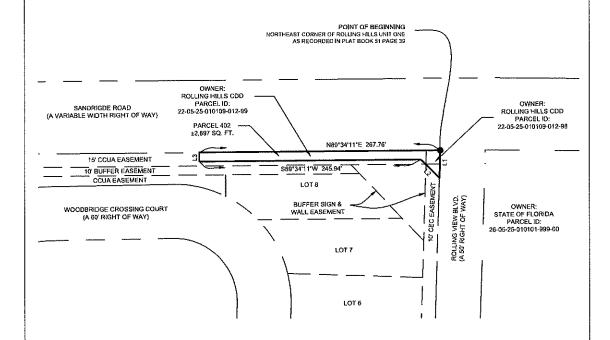

#### NINTH ORDER OF BUSINESS

Offer Letter Regarding Clay County Project No. 4 Sandridge Road – Parcels 402 & 405

Ms. Buchanan stated the board has been provided with the proposed acquisition package, but this is the first time that as a group they have had a chance to talk about it and the project itself.

Mr. Josh Mattox outlined in detail the proposed widening of Sandridge and stated we are looking to acquiring a section of the sidewalk in front of your neighborhood that is next to a right turn lane. The reason for that is when we widen the road, the curb line for the right turn lane is going to get closer to that sidewalk and the county wants to acquire that sidewalk. The private property line is on the other side of that sidewalk will not be affected. We are not going to touch the fence lines or the landscaping that is there at the corner. It is just a short section of the sidewalk they are looking to acquire.

Ms. Buchanan stated it sounds like the sidewalk stays the same and the imaginary boundary line just moves inward to capture the sidewalk. I think the sketches identify the entire common area tract and that doesn't sound like what you intend to take. I will talk to the right-of-way agent about it, but I want you to know where some questions might come from because the documents we see have the whole thing marked.

I see the sketch, there is no legal associated with it and given the fact that we are splitting a folio we would probably have to have metes and bounds. Sounds like we will get there. Let's say that the board does have an interest in conveying all the sidewalk. I don't know whether they do or not, I'm just asking if they did, how do we go about broaching that? Do we ask for a meeting with the right of way agent and engineer? What is your thought on how to move this forward because I know the county is eager to get past this stage.

Katie, what is the next step? We don't have a current date to respond to the packet, it sounds like we need to talk through what we are going to do next as a CDD.

Mr. Buchanan stated I agree. We have long blown past their requested response date and that is fine because they generally do these things in advance and we thought it was important to do some due diligence before you had it in front of you. What I think technically has to happen is that we get a better sketch of what they are acquiring and then we decide whether we want to accept the offer as presented on the actual sketch that is provided or if we want to make a counter offer on that particular piece of property. The appraisal package you have in the agenda was prepared by the right of way agent and I know we have a couple real estate agents on the board so they are probably better equipped in reviewing appraisals than I am, but what it looked to me like was done was they pulled three comps of single-family property, undeveloped but able to be developed into a single-family home and then used those comps to get a per foot value, which they applied and out of the comps I think the highest per foot value was \$366 and they use \$360 for our property.

Mr. Soriano stated part of that counter is there a way to include that sidewalk. They are going to make a purchase to take that sidewalk all the way out Sandridge and the reason I have a concern with that is the bridge.

Mr. Hadden stated to sweeten the deal we will give you the rest of our sidewalk.

Mr. Riggs stated that is fine.

Ms. Buchanan stated the question is would they entertain the idea and you are going to have to have a sketch and legal whether it is the small piece or a large piece but is there additional costs related to the expanded parcel and if that is the case and they don't want to give us any more money then would we agree to cover the additional cost just take it off the offer. They have a survey of the original parcel. If we ask them to expand it then in theory the survey cost might be higher for the expanded parcel compared to the original cost. We could ask them to do that and if they are unwilling to do that then we could say, we will just reduce the offer by the amount of the increased cost so there is no out of pocket money. We don't have to do that, I think that is one thing that is going to be extra, it is a little more work because it's a little more property.

Mr. Riggs stated work on this, get it done, then start the next discussion or say instead of this go back to zero.

Ms. Buchanan stated I think right now we should talk about two scenarios, the expanded scenario and the original scenario. They aren't going to give you any more money for the expanded scenario; they don't need it, they don't want it, it is to our benefit to give it to them.

Ms. Cormier stated they want this section they don't want the rest so we want them to take the rest and we want them to take that responsibility from us. If you give them what they want on this little section, we may get stuck with the other part and not be able to turn it over.

Ms. Buchanan stated that is right. There are scenarios: there is the original offer with the original price, there is the original parcel with an increased price maybe, but I think we would have to justify the counter, and then there is the expanded parcel. I don't think there is any way we can have the standard parcel with a higher price so it is the expanded parcel at the original price. That is how I see it breaking down.