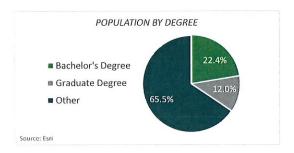

g tables.

#### **POPULATION**

The area has a population of 1,668,325 and a median age of 39, with the largest population group in the 30-39 age range and the smallest population in 80+ age range.

Population has increased by 322,729 since 2020, reflecting an annual increase of 11.3%. Population is projected to increase by an additional 87,426 by 2027, reflecting 1.0% annual population growth.







#### INCOME

The area features an average household income of \$102,342 and a median household income of \$73,420. Over the next five years, median household income is expected to increase by 16.8%, or \$2,469 per annum.



#### **EDUCATION**

A total of 34.5% of individuals over the age of 24 have a college degree, with 22.4% holding a bachelor's degree and 12.0% holding a graduate degree.



#### **EMPLOYMENT**



The area includes a total of 832,920 employees and has a 3.8% unemployment rate as of 2019. The top three industries within the area are Health Care/Social Assistance, Retail Trade and Finance/Insurance, which represent a combined total of 35% of the population.

In summary, the area is forecasted to experience an increase in population, an increase in household income, and an increase in household values.



## **Neighborhood Analysis**



#### LOCATION

The subject is in the Green Cove Springs area within unincorporated Clay County and is considered a semi-rural location. Green Cove Springs is situated in southeast Clay County, about 25 miles south of the Jacksonville Central Business District.

#### **LAND USE**

Land uses within the subject neighborhood consist