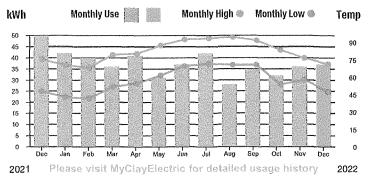

revious cost was \$159.90. The cooperative is able to lower the cost of power due to the decreasing price of natural gas, which Seminole Electric uses to generate a sizeable portion of the wholesale electricity it provides.

**Amount Due** 

**Balance Forward** \$0.00 Current Charges Due 01/18/23 \$37.00

Due Date: 01/18/2023

Service Address: #1 - 3236 BRADLEY CREEK PKWY

| Rate Schedule Description  | Meter No. | Reading<br>From | g Dates<br>To | Read<br>Previous | dings<br>Present | Multiplier kWh Usag | e |
|----------------------------|-----------|-----------------|---------------|------------------|------------------|---------------------|---|
| GENERAL SERVICE-NON DEMAND | 151839087 | 11/25/22        | 12/26/22      | 1407             | 1444             | 1 37                | J |



| Curren                         | rt Service Detail |         |
|--------------------------------|-------------------|---------|
| Access Charge                  | 24-04-020E2-0     | \$27.00 |
| Energy Charge                  | 37 kWh @ 0.0813   | \$3.01  |
| Power Cost Adjustment          | 37 kWh @ 0.0500   | \$1.85  |
| FLA Gross Receipts Tax         |                   | \$0.82  |
| Florida State Sales Tax        |                   | \$2.27  |
| Clay County Sales Tax          |                   | \$0.49  |
| Clay Co Public Ser Utility Tax |                   | \$1.19  |
| Operation Round Up             |                   | \$0.37  |
| Total Current Charges for the  | is Location       | \$37.00 |





Billings not paid in full will incur a late charge of \$5.00 or 5% of the deli