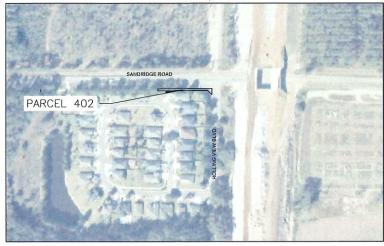

#### NINTH ORDER OF BUSINESS

Offer Letter Regarding Clay County Project No. 4 Sandridge Road – Parcels 402 & 405

Ms. Buchanan stated the board has been provided with the proposed acquisition package, but this is the first time that as a group they have had a chance to talk about it and the project itself.

Mr. Josh Mattox outlined in detail the proposed widening of Sandridge and stated we are looking to acquiring a section of the sidewalk in front of your neighborhood that is next to a right turn lane. The reason for that is when we widen the road, the curb line for the right turn lane is going to get closer to that sidewalk and the county wants to acquire that sidewalk. The private property line is on the other side of that sidewalk will not be affected. We are not going to touch the fence lines or the landscaping that is there at the corner. It is just a short section of the sidewalk they are looking to acquire.

Ms. Buchanan stated it sounds like the sidewalk stays the same and the imaginary boundary line just moves inward to capture the sidewalk. I think the sketches identify the entire common area tract and that doesn't sound like what you intend to take. I will talk to the right-of-way agent about it, but I want you to know where some questions might come from because the documents we see have the whole thing marked.