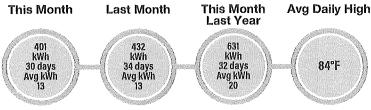

09/26/22 10/26/22        | 24091 24492                  | 1 401 /              |



| Currer                         | nt Service Detail | 48.44.4 |
|--------------------------------|-------------------|---------|
| Access Charge                  |                   | \$27.00 |
| Energy Charge                  | 401 kWh @ 0.0813  | \$32.60 |
| Power Cost Adjustment          | 401 kWh @ 0.0600  | \$24.06 |
| FLA Gross Receipts Tax         |                   | \$2.14  |
| Florida State Sales Tax        |                   | \$5.96  |
| Clay County Sales Tax          |                   | \$1.29  |
| Clay Co Public Ser Utility Tax |                   | \$2.45  |
| Operation Round Up             |                   | \$0.50  |
| Total Current Charges for th   | is Location       | \$96.00 |







Billings not paid in full will incur a late charge of \$5.00 or 5% of the delinquent amount (whichever is greater) that will be added to your account.



PO Box 308 Keystone Heights, FL 32656-0308

**PAY YOUR BILL 24/7** 

ONLINE: Check or credit/debit card at ClayElectric.com or download the mobile app.



ROLLING HILLS CDD 5385 N NOB HILL RD SUNRISE FL 33351-0000

| Account Number               | 7755283 |
|------------------------------|---------|
| Current Charges Due 11/17/22 | \$96.00 |
| Total Amount Due             | \$96.00 |

Checks must be in U.S. funds and drawn on a U.S. bank.



**CLAY ELECTRIC COOPERATIVE PO BOX 308 KEYSTONE HEIGHTS, FL 32656-0308** լՈւրդՈւյլՈւիկունաինՈրակիսակիսակինթորակիկոկիկիկիկիկիկի





A Touchstone Energy Cooperative

# POWER OUTAGES:

Steps to fo