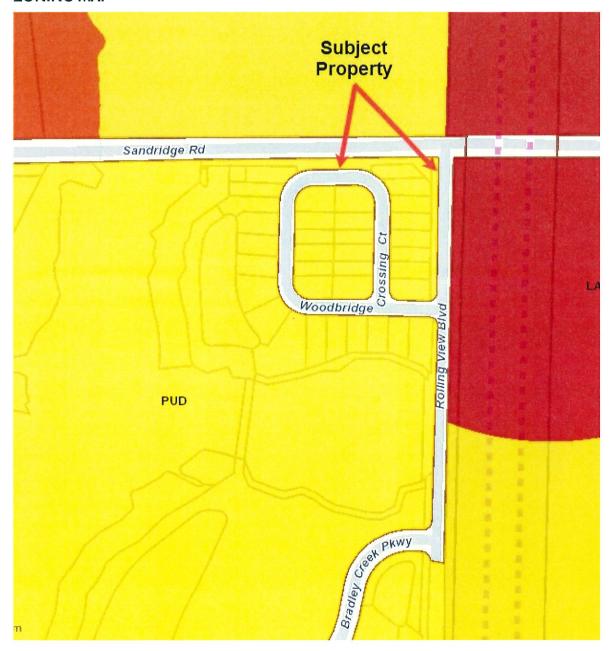

#### NINTH ORDER OF BUSINESS

Offer Letter Regarding Clay County Project No. 4 Sandridge Road – Parcels 402 & 405

Ms. Buchanan stated the board has been provided with the proposed acquisition package, but this is the first time that as a group they have had a chance to talk about it and the project itself.

Mr. Josh Mattox outlined in detail the proposed widening of Sandridge and stated we are looking to acquiring a section of the sidewalk in front of your neighborhood that is next to a right turn lane. The reason for that is when we widen the road, the curb line for the right turn lane is going to get closer to that sidewalk and the county wants to acquire that sidewalk. The private property line is on the other side of that sidewalk will not be affected. We are not going to touch the fence lines or the landscaping that is there at the corner. It is just a short section of the sidewalk they are looking to acquire.