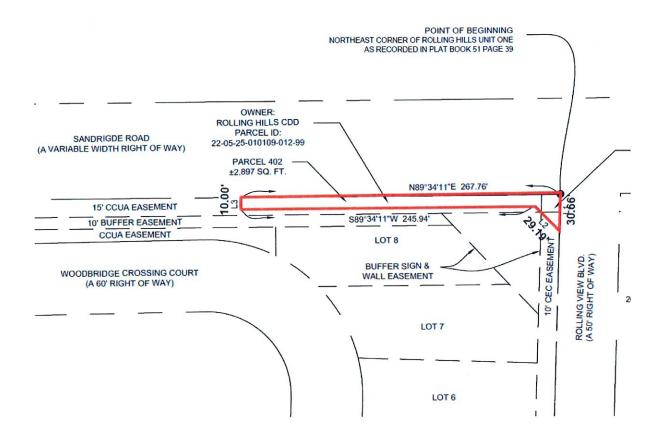

#### NINTH ORDER OF BUSINESS

Offer Letter Regarding Clay County Project No. 4 Sandridge Road – Parcels 402 & 405

Ms. Buchanan stated the board has been provided with the proposed acquisition package, but this is the first time that as a group they have had a chance to talk about it and the project itself.

Mr. Josh Mattox outlined in detail the proposed widening of Sandridge and stated we are looking to acquiring a section of the sidewalk in front of your neighborhood that is next to a right turn lane. The reason for that is when we widen the road, the curb line for the right turn lane is going to get closer to that sidewalk and the county wants to acquire that sidewalk. The private property line is on the other side of that sidewalk will not be affected. We are not going to touch the fence lines or the landscaping that is there at the corner. It is just a short section of the sidewalk they are looking to acquire.

Ms. Buchanan stated it sounds like the sidewalk stays the same and the imaginary boundary line just moves inward to capture the sidewalk. I think the sketches identify the entire common area tract and that doesn't sound like what you intend to take. I will talk to the right-of-way agent about it, but I want you to know where some questions might come from because the documents we see have the whole thing marked.

Katie, what is the next step? We don't have a current date to respond to the packet, it sounds like we need to talk through what we are going to do next as a CDD.

Mr. Buchanan stated I agree. We have long blown past their requested response date and that is fine because they generally do these things in advance and we thought it was important to do some due diligence before you had it in front of you. What I think technically has to happen is that we get a better sketch of what they are acquiring and then we decide whether we want to accept the offer as presented on the actual sketch that is provided or if we want to make a counter offer on that particular piece of property. The appraisal package you have in the agenda was prepared by the right of way agent and I know we have a couple real estate agents on the board so they are probably better equipped in reviewing appraisals than I am, but what it looked to me like was done was they pulled three comps of single-family property, undeveloped but able to be developed into a single-family home and then used those comps to get a per foot value, which they applied and out of the comps I think the highest per foot value was \$366 and they use \$360 for our property.