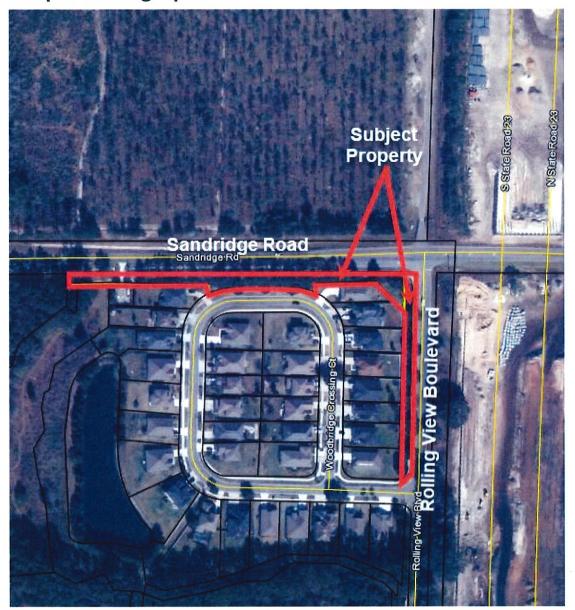

#### NINTH ORDER OF BUSINESS

Offer Letter Regarding Clay County Project No. 4 Sandridge Road – Parcels 402 & 405

Ms. Buchanan stated the board has been provided with the proposed acquisition package, but this is the first time that as a group they have had a chance to talk about it and the project itself.

Mr. Josh Mattox outlined in detail the proposed widening of Sandridge and stated we are looking to acquiring a section of the sidewalk in front of your neighborhood that is next to a right turn lane. The reason for that is when we widen the road, the curb line for the right turn lane is going to get closer to that sidewalk and the county wants to acquire that sidewalk. The private property line is on the other side of that sidewalk will not be affected. We are not going to touch the fence lines or the landscaping that is there at the corner. It is just a short section of the sidewalk they are looking to acquire.

Ms. Buchanan stated it sounds like the sidewalk stays the same and the imaginary boundary line just moves inward to capture the sidewalk. I think the sketches identify the entire common area tract and that doesn't sound like what you intend to take. I will talk to the right-of-way agent about it, but I want you to know where some questions might come from because the documents we see have the whole thing marked.