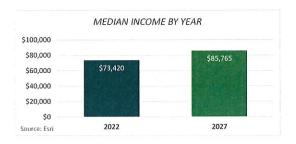

he south.



## **Area Analysis**



The subject is located in the Jacksonville, FL Metropolitan Statistical Area. Key information about the area is provided in the following tables.

#### **POPULATION**

The area has a population of 1,668,325 and a median age of 39, with the largest population group in the 30-39 age range and the smallest population in 80+ age range.

Population has increased by 322,729 since 2020, reflecting an annual increase of 11.3%. Population is projected to increase by an additional 87,426 by 2027, reflecting 1.0% annual population growth.







#### INCOME

The area features an average household income of \$102,342 and a median household income of \$73,420. Over the next five years, median household income is expected to increase by 16.8%, or \$2,469 per annum.



#### **EDUCATION**

A total of 34.5% of individuals over the age of 24 have a college degree, with 22.4% holding a bachelor's degree and 12.0% holding a graduate degree.



#### **EMPLOYMENT**



The area includes a total of 832,920 employees and has a 3.8% unemployment rate as of 2019. The top three industries within the area are Health Care/Social Assistance, Retail Trade and Finance/Insurance, which represent a combined total of 35% of the population.

In summary, the area is forecasted to experience an increase in population, an increase in household income, and an increase in household values.



## **Neighborhood Analysis**



#### LOCATION

The subject is in the Green Cove Springs area within unincorporated Clay County and is considered a semi-rural location. Green Cove Springs is