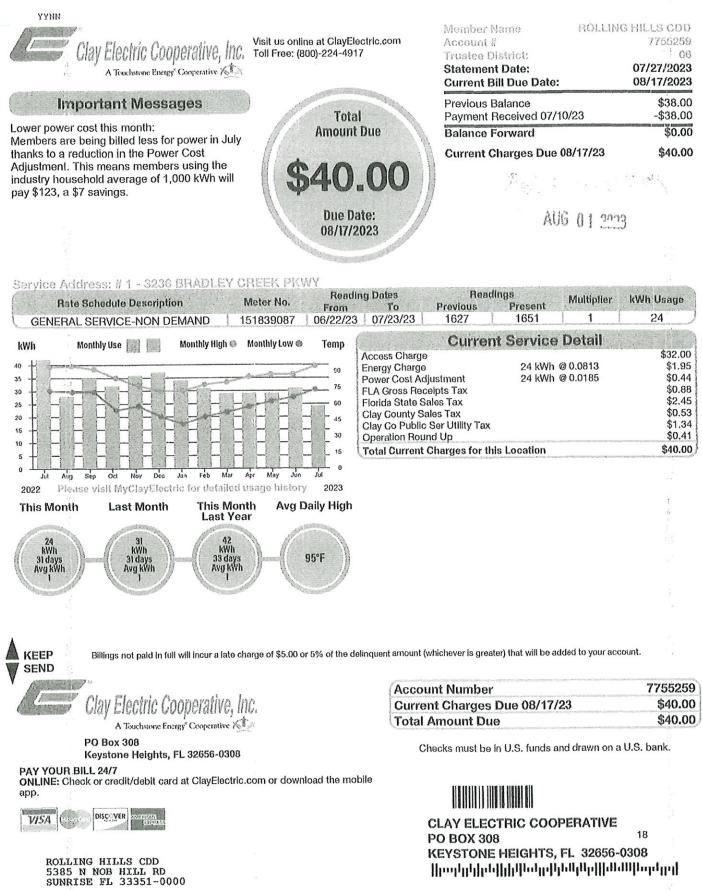

| \$85.00                                                                                                         |
| the car an address in the second system is a second second state of the second s | and program in the second s |

Checks must be in U.S. funds and drawn on a U.S. bank.









ROLLING HILLS CDD 5385 N NOB HILL RD SUNRISE FL 33351-0000 CLAY ELECTRIC COOPERATIVE PO BOX 308 <sup>18</sup> KEYSTONE HEIGHTS, FL 32656-0308







5385 N NOB HILL RD SUNRISE FL 33351-0000





07755259 0000040006



**Current Service Detail** Monthly Low @ Monthly Use Monthly High 💮 Temp \$32.00 Access Charge **Energy Charge** 21 kWh @ 0.0813 \$1.71 90 Power Cost Adjustment 21 kWh @ 0.0185 \$0.39 76 \$0.87 FLA Gross Receipts Tax \$2.43 60 Florida State Sales Tax Clay County Sales Tax \$0.52 45 Clay Co Public Ser Utility Tax \$1.34 30 \$0.74 **Operation Round Up** \$40.00 **Total Current Charges for this Location** 15 0

kWh

20

15

10

0

2022

Jul Aug Sep Oct

This Month

kWh 31 days Avg kWh

Billings not paid in full will incur a late charge of \$5.00 or 5% of the delinquent amount (whichever is greater) that will be added to your account.

Clay Electric Cooperative, Inc.

A Touchstone Energy Cooperative

PO Box 308 Keystone Heights, FL 32656-0308

PAY YOUR BILL 24/7

ONLIN