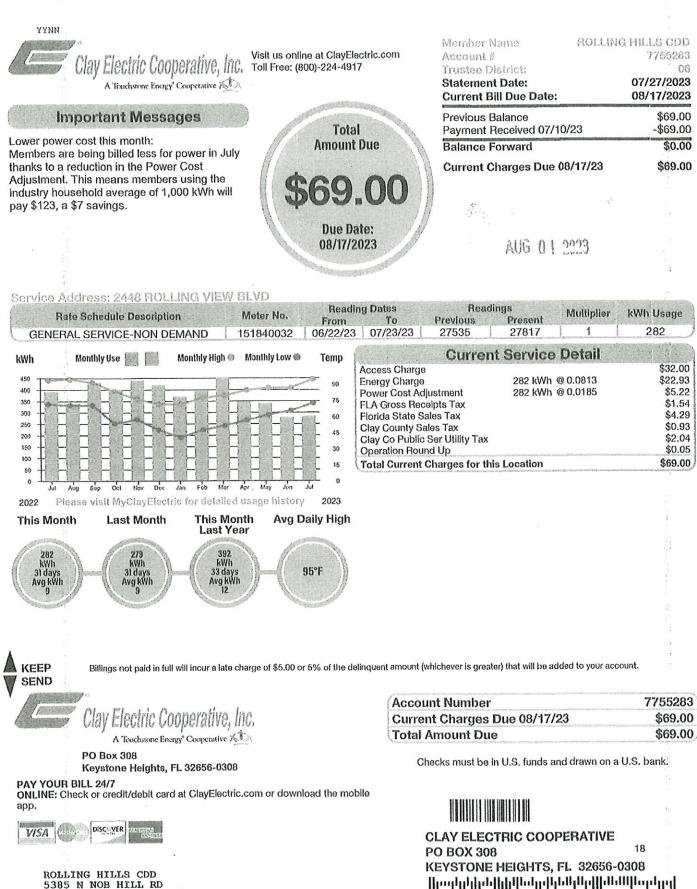

| \$85.00                                                                                                         |
| the car an address in the second system is a second second state of the second s | and program in the second s |

Checks must be in U.S. funds and drawn on a U.S. bank.









ROLLING HILLS CDD 5385 N NOB HILL RD SUNRISE FL 33351-0000 CLAY ELECTRIC COOPERATIVE PO BOX 308 <sup>18</sup> KEYSTONE HEIGHTS, FL 32656-0308







5385 N NOB HILL RD SUNRISE FL 33351-0000





07755259 0000040006



**Current Service Detail** Monthly Low @ Monthly Use Monthly High 💮 Temp \$32.00 Access Charge **Energy Charge** 21 kWh @ 0.0813 \$1.71 90 Power Cost Adjustment 21 kWh @ 0.0185 \$0.39 76 \$0.87 FLA Gross Receipts Tax \$2.43 60 Florida State Sales Tax Clay County Sales Tax \$0.52 45 Clay Co Public Ser Utility Tax \$1.34 30 \$0.74 **Operation Round Up** \$40.00 **Total Current Charges for this Location** 15 0

kWh

20

15

10

0

2022

Jul Aug Sep Oct

This Month

kWh 31 days Avg kWh

Billings not paid in full will incur a late charge of \$5.00 or 5% of the delinquent amount (whichever is greater) that will be added to your account.

Clay Electric Cooperative, Inc.

A Touchstone Energy Cooperative

PO Box 308 Keystone Hei