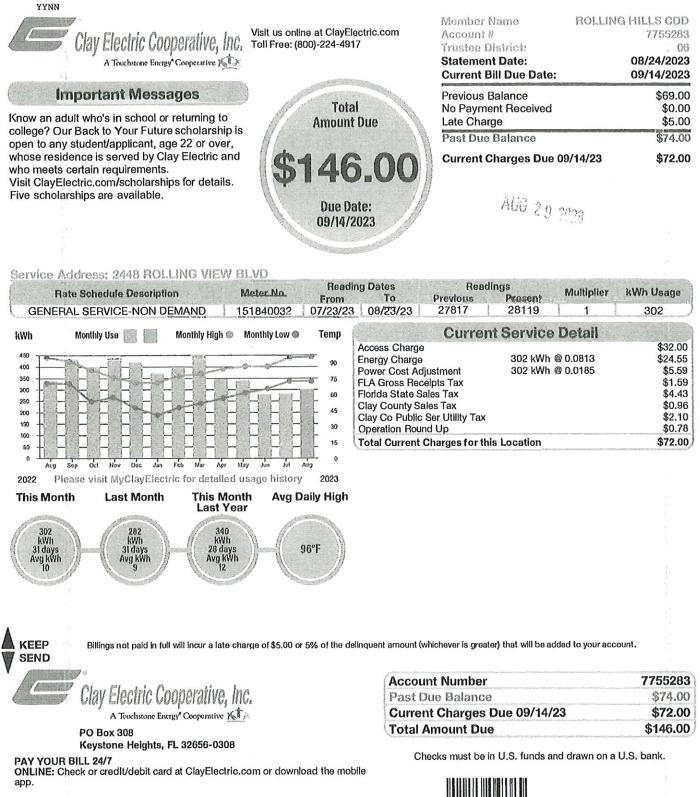

w Dr #1                  | \$ | 85.00    |
| 7755283   | 2448 Rolling View Blvd                | \$ | 146.00   |
|           |                                       | \$ | 6,299.95 |

|                     | \$ 6,299.95 |
|---------------------|-------------|
| 001.330.57200.43000 | \$ 5,983.95 |
| 001.320.53800.43000 | \$ 316.00   |
| Vendor #27          |             |

Authorization Code: Transaction ID: Processor Transaction ID: Transaction Date & Time:

**Total Payment Amount:** 

3198909 3364782 KW9N3G7QA06 Sep 05, 2023 9:53 AM \$6,299.95

| Account | Service | Amount     |
|---------|---------|------------|
| 7751951 | ELEC    | \$5,983.95 |
| 7755259 | ELEC    | \$85.00    |
| 7755275 | ELEC    | \$85.00    |
| 7755283 | ELEC    | \$146.00   |
| 1       | Total:  | \$6,299.95 |





WSA CONTRACTOR

ROLLING HILLS CDD 5385 N NOB HILL RD SUNRISE FL 33351-0000 



Important Messages

Know an adult who's in school or returning to college? Our Back to Your Future scholarship is open to any student/applicant, age 22 or over, whose residence is served by Clay Electric and who meets certain requirements. Visit ClayElectric.com/scholarships for details. Five scholarships are available.

Visit us online at ClayElectric.com Toll Free: (800)-224-4917

Total

**Amount Due** 

Due Date:

09/14/2023

S5,983.

| Member Name             | ROLLING HILLS COD |
|-------------------------|-------------------|
| Account #               | 7751951           |
| Trustee District:       | 06                |
| Statement Date:         | 08/24/2023        |
| Current Bill Due Date:  | 09/14/202