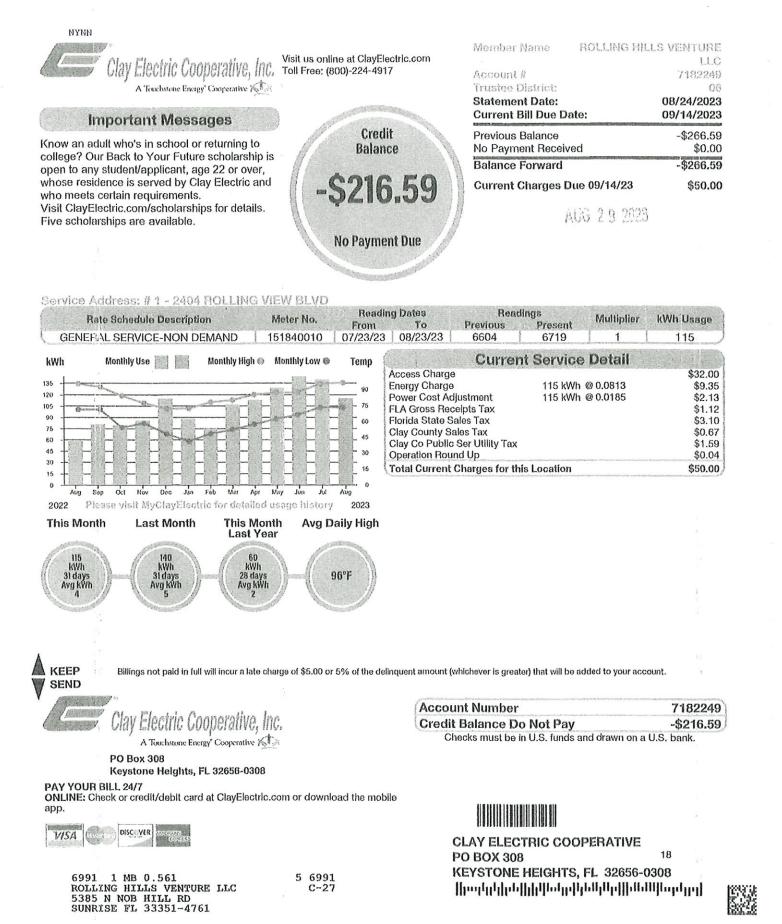

iew Dr #1                  | \$ | 85.00    |
| 7755283   | 2448 Rolling View Blvd                | \$ | 146.00   |
|           |                                       | \$ | 6,299.95 |

|                     | \$ 6,299.95 |
|---------------------|-------------|
| 001.330.57200.43000 | \$ 5,983.95 |
| 001.320.53800.43000 | \$ 316.00   |
| Vendor #27          |             |

Authorization Code: Transaction ID: Processor Transaction ID: Transaction Date & Time:

**Total Payment Amount:** 

3198909 3364782 KW9N3G7QA06 Sep 05, 2023 9:53 AM \$6,299.95

| Account | Service | Amount     |
|---------|---------|------------|
| 7751951 | ELEC    | \$5,983.95 |
| 7755259 | ELEC    | \$85.00    |
| 7755275 | ELEC    | \$85.00    |
| 7755283 | ELEC    | \$146.00   |
| 1       | Total:  | \$6,299.95 |





WSA CONTRACTOR

ROLLING HILLS CDD 5385 N NOB HILL RD SUNRISE FL 33351-0000 



Important Messages

Know an adult who's in school or returning to college? Our Back to Your Future scholarship is open to any student/applicant, age 22 or over, whose residence is served by Clay Electric and who meets certain requirements. Visit ClayElectric.com/scholarships for details. Five scholarships are available.

Visit us online at ClayElectric.com Toll Free: (800)-224-4917

Total

**Amount Due** 

Due Date:

09/14/2023

S5,983.

| Member Name             | ROLLING HILLS COD |
|-------------------------|-------------------|
| Account #               | 7751951           |
| Trustee District:       | 06                |
| Statement Date:         | 08/24/2023        |
| Current Bill Due Date:  | 09/14/2