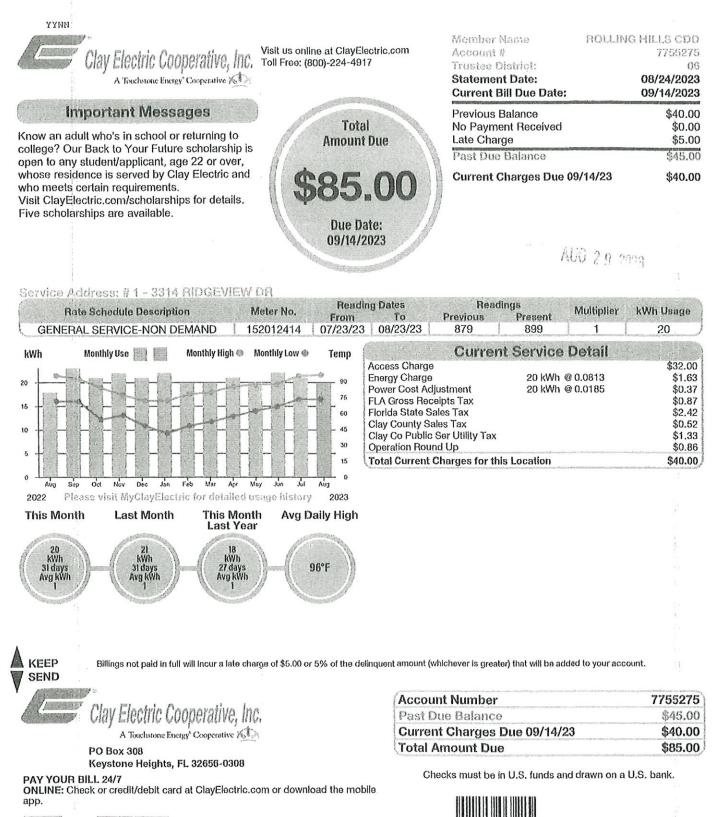

## INVOICE

 Date:
 08/24/23
 Period To:
 8/31/2023

 To:
 Rolling Hills Community Development District
 VCC Project #:
 2020-52

 475 West Town Place Suite 114
 St. Augustine, FL 32092
 Application #:
 27

 Attn.:
 Accounts Payable/ Bill Tew
 27

### Project Description: Rolling Hills 139 Lots Phase A Bradley Creek Pkwy

| ORIGINAL CONTRACT AMOUNT    | \$4,198,326.03     |
|-----------------------------|--------------------|
| CHANGE ORDERS TO DATE.      | \$<br>476,238.13   |
| REVISED CONTRACT AMOUNT     | \$<br>4,674,564.16 |
| PERCENTAGE COMPLETE         |                    |
| WORK COMPLETE TO DATE       | \$<br>4,524,441.12 |
| STORED MATERIALS            | \$<br>-            |
| TOTAL COMPLETED & STORED.   | \$<br>4,524,441.12 |
| LESS RETAINAGE              | \$<br>452,444.11   |
| TOTAL EARNED LESS RETAINAGE | \$<br>4,071,997.01 |
| LESS PREVIOUS BILLINGS      | \$<br>3,788,257.09 |
| CURRENT DUE                 | \$<br>283,739.92   |

| Account Summary: | Sales<br>This Period | Sales<br>To Date |
|------------------|----------------------|------------------|
| Gross:           | 315,266.58           | 4,524,441.12     |
| Retainage:       | 31,526.66            | 452,444.11       |
| Net:             | 283,739.92           | 4,071,997.01     |