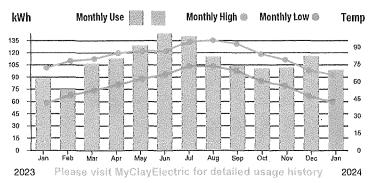

ers can vote beginning Jan. 29 in the Board of Trustees election by clicking on the Vote Now button after logging in to their MyClayElectric account. Members who prefer a paper ballot can request one by calling 800-224-4917. Eligible members who vote by March 11 will be entered into a drawing to win one of 43 bill credits.

Service Address: # 1 - 2404 ROLLING VIEW RLVD

| Rate Schedule Description  | Meter No. | Reading<br>From | g Dates<br>To | Readi<br>Previous | ngs<br>Present | Multiplier | kWh Usage |  |
|----------------------------|-----------|-----------------|---------------|-------------------|----------------|------------|-----------|--|
| GENERAL SERVICE-NON DEMAND | 151840010 | 12/25/23        | 01/24/24      | 7142              | 7241           | 1          | 99        |  |



| Curren                         | t Service Detail |                 |
|--------------------------------|------------------|-----------------|
| Access Charge                  |                  | \$32.00         |
| Energy Charge                  | 99 kWh @ 0.0813  | \$8.05          |
| Power Cost Adjustment          | 99 kWh @ 0.0200  | \$1.98          |
| FLA Gross Receipts Tax         |                  | \$1.08          |
| Florida State Sales Tax        |                  | \$3.00          |
| Clay County Sales Tax          |                  | \$0.65          |
| Clay Co Public Ser Utility Tax |                  | \$1 <i>.</i> 57 |
| Operation Round Up             |                  | \$0.67          |
| Total Current Charges for thi  | s Location       | \$49.00         |





B