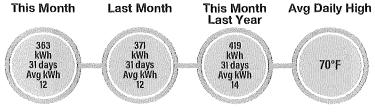

|





KEEP SEND

Billings not paid in full will incur a late charge of \$5.00 or 5% of the delinquent amount (whichever is greater) that will be added to your account.



PO Box 308 Keystone Heights, FL 32656-0308

**PAY YOUR BILL 24/7** ONLINE: Check or credit/debit card at ClayElectric.com or download the mobile

app. DISCOVER

> ROLLING HILLS CDD 5385 N NOB HILL RD SUNRISE FL 33351-0000

|                              |                                                                                                                | 500 |
|------------------------------|----------------------------------------------------------------------------------------------------------------|-----|
| Account Number               | 7755283