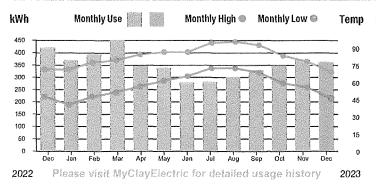

us online at ClayElectric.com Toll Free: (800)-224-4917

# Total Amount Due Due Date:

01/16/2024

Member Name ROLLING HILLS COD Account # Trustee District: Statement Date: 12/28/2023 **Current Bill Due Date:** 01/18/2024 Previous Balance \$75.00 Payment Received 12/15/23 -\$75.00 **Balance Forward** \$0.00 Current Charges Due 01/18/24 \$74.00

Service Address: 2448 ROLLING VIEW BLVD

| Rate Schedule Description  | Meter No. | Reading<br>From | g Dates<br>To | Read<br>Previous | ings<br>Present | Multiplier kWh Usage |
|----------------------------|-----------|-----------------|---------------|------------------|-----------------|----------------------|
| GENERAL SERVICE-NON DEMAND | 151840032 | 11/24/23        | 12/25/23      | 29169            | 29532           | 1 363                |



|                                |                   | leolomas accessoras esperante and alternative |
|--------------------------------|-------------------|-----------------------------------------------------------------------------------------------------------------------------------------------------------------------------------------------------------------------------------------------------------------------------------------------------------------------------------------------------------------------------------------------------------------------------------------------------------------------------------------------------------------------------------------------------------------------------------------------------------------------------------------------------------------