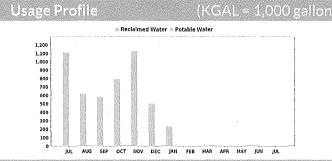

12 -2 Bradley Creek Pkwy Recla | aimed      | All accounts not paid<br>are subject to a \$3,3 |               | X × ecci         | JA                          |
| Irrigation, Green Cove Springs Billing Cycle: 1       |            | Email<br>billing@clayutility.or                 | . k           | Faceb<br>CCUA    |                             |
| Current Charges                                       | Rate Usage | Total                                           | Usage Profile |                  | (KGAL = 1,000 gallons)      |

| Total Current Charges                 | \$148.64 |
|---------------------------------------|----------|
| Reuse Base Charge                     | \$148.64 |
| Reclaimed                             |          |
| Current Charges Rate Usa <sub>l</sub> | ge Total |



# Meter Readings Reclaimed Water Read Dates: 05/31/24 - 06/28/24 Meter Previous Read Current Read 91332609 7,334,527 7,334,527

111 00 2021

Retain this portion for your records.

Please return bottom portion along with your payment to Clay County Utility Authority.

Clay County Utility Authority 3176 Old Jennings Road Middleburg, FL 32068-3907

Donate to Lend a Helping Hand Program:

□ \$1 □ \$5 □ \$10 □ Other\_\_\_\_

AY10702C 2000000785 21/5

> ROLLING HILLS CDD C/O GMS-SF, LLC 5385 N NOB HILL RD SUNRISE, FL 33351

Bill Date: 07/02/24
Due Date: 07/23/24
Account Number: A00014426
Service Address: 3212-2 Bradley Creek Pkwy Reclaimed Irrigation,

Green Cove Springs

You have a credit balance, no payment is required.

Total Amount Due -\$703.55

CLAY COUNTY UTILITY AUTHORITY 3176 OLD JENN