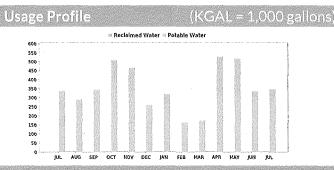

)<br>(904) 272-5999                    |
|----|---------------------------------------------------------------------|
| J. | All accounts not paid by due date are subject to a \$3.30 late fee. |

billing@clayutility.org

\$1.18

Online
https://www.clayutility.org/

X
@CCUA

| Current Charges              | Rake   | Usage        | Total      |
|------------------------------|--------|--------------|------------|
|                              | Water  |              |            |
| Potable Base Charge          |        |              | \$98.43    |
| Potable Water Usage - Tier 1 | \$1.70 | 74.7 kGal    | \$126.99   |
| Potable Water Usage - Tier 2 | \$5.04 | 112 kGal     | \$564.48   |
| Potable Water Usage - Tier 3 | \$6.53 | 160.065 kGal | \$1,045.22 |

Total Current Charges \$1,836.30



CCUAFL

# Meter Readings

#### **Other Meter**

Read Dates: 05/31/24 - 06/28/24
Meter Prev
91663339 8,4

Previous Read 8,496,720 Days: 28 Current Read 8,843,485

JUL 08 2024

Retain this portion for your records.

Please return bottom portion along with your payment to Clay County Utility Authority.



Clay County Utility Authority 3176 Old Jennings Road Middleburg, FL 32068-3907 Bill Date: Due Date: Account Number: Service Address: 07/02/24 07/23/24 A00015008 3212 -3 Bradley Creek Pkwy Irrigation. Green Cove

3212 -3 Bradley Creek Pkwy Irrigation, Green Cove Springs

If paid after due date the account is subject to \$3.30 late fee.

**Total Amount Due** 

\$1,836,30

Donate to Lend a Helping Hand Program:

□ \$1 □ \$5 □ \$10 □ Other\_\_\_\_

AY10702C 2000000783 21/3

> ROLLING HILLS CDD