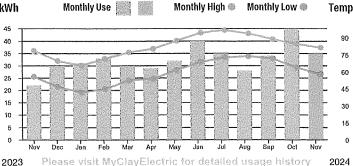

7

**AutoPay Amount Due** Bank Draft Scheduled For

**Reading Dates** 

To

11/23/24

ROLLING HILLS CDD Member Name Account # Trustee District: **Statement Date:** 11/27/2024 **Current Bill Due Date:** 12/18/2024 Previous Balance \$43.00 Payment Received 11/15/24 -\$43.00 **Balance Forward** \$0.00 Current Charges Due 12/18/24 \$43.15

DEC 0 6 2024

kWh Usage

35

Multiplier

### Important Messages

Miss your due date? Switch to to Auto Pay now it's one and done. Monthly payments are automatically made with your bank account or credit card, and you'll still receive a monthly statement. Quick, easy and worry-free.

12/18/2024

From

10/23/24

Rate Schedule Description Meter No. GENERAL SERVICE-NON DEMAND 152012414 Monthly High 🍩 kWh Monthly Use 45

Service Address: # 1 - 3314 RIDGEVIEW DR



**Current Service Detail** Access Charge \$34.00 Energy Charge 35 kWh @ 0.0833 \$2.92 Power Cost Adjustment 35 kWh @ 0.0160 \$0.56 FLA Gross Receipts Tax \$0.96 Florida State Sales Tax \$2.67 Clay County Sales Tax \$0.58 Clay Co Public Ser Utility Tax \$1.46 **Total Current Charges for this Location** \$43.15

Present

1365

Readings

Previous

1330

**This Month Last Month** This Month Avg Daily High Last Year 35 kWh 45 kWh kWh 31 days 82°F Avg kWh Avg kWh Avg kŴh

By accepting service from Clay Electric, you acknowledge that you have reviewed and accepted all of Clay Electric's Bylaws, Board policies and standards of service and agree to abide by them KEEP Billings not paid in full will incur a late charge of \$5.00 or 5% of the delinquent amount (whichever is greater) that will be add