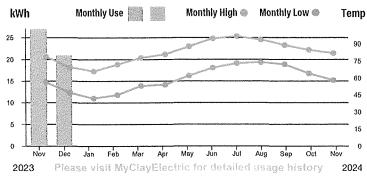

--------------------------------------------------------------------------------------------------------------------------------------------------------------------------------------------------------------------------------------------------------------------------------------------------------------------------------------------------------------------------------------------------------------------------------------------------------------------------------------------------------------------------------------------------------------------------------------------------------------------------------------------------|
| GENERAL SERVICE-NON DEMAND | 151839087 | 10/23/24        | 11/23/24      | 1775             | 1775             | 1 0                  | ancie de la constante de la co |



| Current Service Detail                  |         |
|-----------------------------------------|---------|
| Access Charge                           | \$34.00 |
| FLA Gross Receipts Tax                  | \$0.87  |
| Florida State Sales Tax                 | \$2.42  |
| Clay County Sales Tax                   | \$0.52  |
| Clay Co Public Ser Utility Tax          | \$1.36  |
| Total Current Charges for this Location | \$39.17 |

Current Charges Due 12/18/24



KEEP

By accepting service from Clay Electric, you acknowledge that you have reviewed and accepted all of Clay Electric's Bylaws, Board policies and standards of service and agree to abide by them
Billings not paid in full will incur a late charge of \$5.00 or 5% of the delinquent amount (whichever is greater) that will be added to