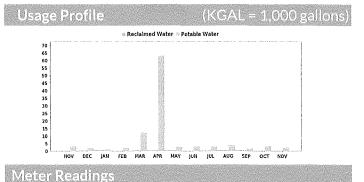

|
| Email                                                               | Facebook<br>CCUAFI                  |

| Current Charges              | F(2) i(a) | Usago     | Total    |
|------------------------------|-----------|-----------|----------|
|                              | Water     |           |          |
| Potable Base Charge          |           |           | \$104.83 |
| Potable Water Usage - Tier 1 | \$2.71    | 2.21 kGal | \$5.99   |
| AWS Surcharge                |           |           | \$1.22   |
|                              | Sewer     |           |          |
| Sewer Base Charge            |           |           | \$238.51 |
| Sewer Usage Charge - Tier 1  | \$5.42    | 2.21 kGal | \$11.98  |
| <b>Total Current Charges</b> |           |           | \$362.53 |



Water Meter
Read Dates: 09/30/24 - 11/01/24
Meter Previous Read
70014244 41,038

Days: 32 Current Read 41,259

NOV 12 2024

## Message Board

Water Quality Reports are sent by email, online at www.clayutility.org/wqr/WQR.pdf, or at our office. To receive a copy by mail, contact 904-272-5999.

Retain this portion for your records.

Please return bottom portion along with your payment to Clay County Utility Authority.



Clay County Utility Authority 3176 Old Jennings Road Middleburg, FL 32068-3907 Bill Date:

Due Date: Account Number:

Service Address:

•

A00015577 3212 -4 Bradley Creek Pkwy Resident's Club, Green Cove Springs

If paid after due date the account is subject to \$3.30 late fee.

**Total Amount Due** 

\$362.53

11/05/24

11/26/24

Donate to Lend a Helping Hand Program:
☐ \