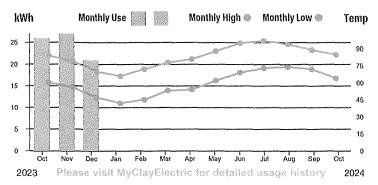

. 1, the phone number to call to make payments or report outages will be changing to 855-939-3840.

**AutoPay Amount Due Bank Draft** Scheduled For 11/15/2024

Statement Date: **Current Bill Due Date:** Previous Balance \$37.00 Payment Received 10/17/24 -\$37.00 **Balance Forward** \$0.00 Current Charges Due 11/15/24 \$37,00

Service Address: # 1 - 3236 BRADLEY CREEK PKWY

| Rate Schedule Description  | Meter No. | Reading<br>From | g Dates<br>To | Read<br>Previous | lings<br>Present | Multiplier | kWh Usage  |
|----------------------------|-----------|-----------------|---------------|------------------|------------------|------------|------------|
| GENERAL SERVICE-NON DEMAND | 151839087 | 09/23/24        | 10/23/24      | 1775             | 1775             | 1          | o <i>)</i> |



| Current Service Detail                  |         |
|-----------------------------------------|---------|
| Access Charge                           | \$32.00 |
| FLA Gross Receipts Tax                  | \$0.82  |
| Florida State Sales Tax                 | \$2.28  |
| Clay County Sales Tax                   | \$0.49  |
| Clay Co Public Ser Utility Tax          | \$1.28  |
| Operation Round Up                      | \$0.13  |
| Total Current Charges for this Location | \$37.00 |



KEEP SEND

Billings not paid in full will incur a late charge of \$5.00 or 5% of the delinquent amount (whichever is greater) that will be added to your account.



PO Box 308 Keystone Heights, FL 32656-0308

**PAY YOUR BILL 24/7** 

ONLINE: Check or credit/debit card at ClayElectric.com or download the mobi