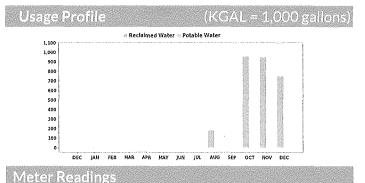

ct to a \$3,42 late fee.

Fmail billing@clayutility.org



| Current Charges            | Rate        | V52[86]       | Teltal     |
|----------------------------|-------------|---------------|------------|
|                            | Reclaime    | d             |            |
| Reuse Base Charge          |             |               | \$158.30   |
| Reuse Water Usage - Tier 1 | \$0.98      | 104 kGal      | \$101.92   |
| Reuse Water Usage - Tier 2 | \$1.91      | 34.7 kGal     | \$66.28    |
| Reuse Water Usage - Tier 3 | \$2.89      | 609.826 kGal  | \$1,762.40 |
| Miscellan                  | eous Charge | s and Credits |            |
| Late Fee                   | \$3.42      |               | \$3.42     |
| Total Current Charges      | s           | 9             | \$2.092.32 |



CCUAFL

## **Reclaimed Water** Read Dates: 11/01/24 - 11/27/24

Meter **Previous Read** 91332608 8,853,981

**Days: 26 Current Read** 9,602,507

**Green Cove Springs** 

DEC 0 9 2024

## Message Board

Water Quality Reports are sent by email, online at www.clayutility.org/wqr/WQR.pdf, or at our office. To receive a copy by mail, contact 904-272-5999.

Retain this portion for your records.

Please return bottom portion along with your payment to Clay County Utility Authority.



Bill Date: 12/03/24 **Due Date:** 12/24/24 **Account Number:** A00015287 Service Address: 3215 - 2 Bradley Creek Pkwy Reclaimed Irrigation,

If paid after due date the account is subject to \$3.42 late fee

**Total Amount Due** \$2,092.32

Donate to Lend a Helping Hand Program: □ \$1 □ \$5 □ \$10 □ Other\_\_\_\_