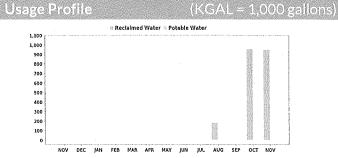

**Total Amount Due** 

\$2,617.06 \$2,617.06

\$2,476,67

Online https://www.clayutility.org/

X @CCUA

Facebook
CCUAFL

| y,or | g   |     |  |
|------|-----|-----|--|
|      | 888 | 388 |  |

| <b>Total Current Charges</b> |          | \$           | 2,617.06   |
|------------------------------|----------|--------------|------------|
| Reuse Water Usage - Tier 3   | \$2.89   | 779.155 kGal | \$2,251.76 |
| Reuse Water Usage - Tier 2   | \$1.91   | 42.7 kGal    | \$81.56    |
| Reuse Water Usage - Tier 1   | \$0.98   | 128 kGal     | \$125.44   |
| Reuse Base Charge            |          |              | \$158.30   |
|                              | Reclaime | d            |            |
| Current Charges              | Rate     | Usage        | Total      |

Billing Cycle: 1

A00015287



 Reclaimed Water

 Read Dates: 09/30/24 - 11/01/24
 Days: 32

 Meter
 Previous Read
 Current Read

 91332608
 7,904,126
 8,853,981

NOV 12 2024

## Massage Board

Water Quality Reports are sent by email, online at www.clayutility.org/wqr/WQR.pdf, or at our office. To receive a copy by mail, contact 904-272-5999.

Retain this portion for your records.

Please return bottom portion along with your payment to Clay County Utility Authority.



Clay County Utility Authority

3176 Old Jennings Road Middleburg, FL 32068-3907 Bill Date: Due Date: 11/05/24 11/26/24

Due Date: Account Number:

A00015287

Service Address:

Meter Readings

3215 - 2 Bradley Creek Pkwy Reclaimed Irrigation, Green Cove Springs

If paid after due date the account is subject to \$3.30 late fee.

**Total Amount Due** 

\$