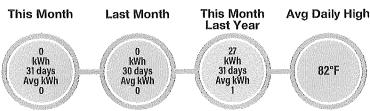

-----------------------------------------------------------------------------------------------------------------------------------------------------------------|
| GENERAL SERVICE-NON DEMAND | 151839087 | 10/23/24        | 11/23/24      | 1775             | 1775             | 1 0                  | ancie de la constante de la co |



| Current Service Detail                  |         |
|-----------------------------------------|---------|
| Access Charge                           | \$34.00 |
| FLA Gross Receipts Tax                  | \$0.87  |
| Florida State Sales Tax                 | \$2.42  |
| Clay County Sales Tax                   | \$0.52  |
| Clay Co Public Ser Utility Tax          | \$1.36  |
| Total Current Charges for this Location | \$39.17 |

Current Charges Due 12/18/24



KEEP

By accepting service from Clay Electric, you acknowledge that you have reviewed and accepted all of Clay Electric's Bylaws, Board policies and standards of service and agree to abide by them
Billings not paid in full will incur a late charge of \$5.00 or 5% of the delinquent amount (whichever is greater) that will be added to your account.



PO Box 308 Keystone Heights, FL 32656-0308

**PAY YOUR BILL 24/7** 

**ONLINE:** Check or credit/debit card at ClayElectric.com or download the mobile app.



ROLLING HILLS CDD 5385 N NOB HILL RD SUNRISE FL 33351-0000

| Account Number                    | 7755259 |  |
|-----------------------------------|---------|--|
| Current Charges Due 12/18/24      | \$39.17 |  |
| Bank Draft scheduled for 12/18/24 | \$39.17 |  |







CONTACT US

Phone