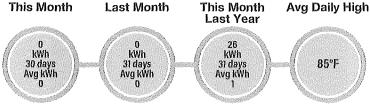

| Multiplier | kWh Usage  |
|----------------------------|-----------|-----------------|---------------|------------------|------------------|------------|------------|
| GENERAL SERVICE-NON DEMAND | 151839087 | 09/23/24        | 10/23/24      | 1775             | 1775             | 1          | o <i>)</i> |



| Current Service Detail                  |         |
|-----------------------------------------|---------|
| Access Charge                           | \$32.00 |
| FLA Gross Receipts Tax                  | \$0.82  |
| Florida State Sales Tax                 | \$2.28  |
| Clay County Sales Tax                   | \$0.49  |
| Clay Co Public Ser Utility Tax          | \$1.28  |
| Operation Round Up                      | \$0.13  |
| Total Current Charges for this Location | \$37.00 |



KEEP SEND

Billings not paid in full will incur a late charge of \$5.00 or 5% of the delinquent amount (whichever is greater) that will be added to your account.



PO Box 308 Keystone Heights, FL 32656-0308

**PAY YOUR BILL 24/7** 

ONLINE: Check or credit/debit card at ClayElectric.com or download the mobile



ROLLING HILLS CDD 5385 N NOB HILL RD SUNRISE FL 33351-0000

| The contract of the contract o | repeate permitting processes permitting agreement remembration permitting of the                               |
|----------------------------------------------------------------------------------------------------------------------------------------------------------------------------------------------------------------------------------------------------------------------------------