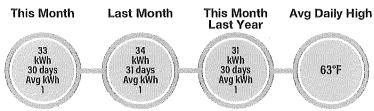

---|
| GENERAL SERVICE-NON DEMAND | 152012414 | 12/24/24        | 01/23/25      | 1399             | 1432             | 1 33               |    |



| Currer                         | nt Service Detail |         |
|--------------------------------|-------------------|---------|
| Access Charge                  |                   | \$34.00 |
| Energy Charge                  | 33 kWh @ 0.0833   | \$2.75  |
| Power Cost Adjustment          | 33 kWh @ 0.0160   | \$0.53  |
| FLA Gross Receipts Tax         |                   | \$0.95  |
| Florida State Sales Tax        |                   | \$2.66  |
| Clay County Sales Tax          |                   | \$0.57  |
| Clay Co Public Ser Utility Tax |                   | \$1.45  |
| Total Current Charges for th   | is Location       | \$42.91 |



FEG 04 2025





PO Box 308 Keystone Heights, FL 32656-0308

PAY YOUR BILL 24/7

ONLINE: Check or credit/debit card at ClayElectric.com or download the mobile app.



ROLLING HILLS CDD 5385 N NOB HILL RD SUNRISE FL 33351-0000

| The contract of the contract o |         |
|---------------------------------------------------------------------------------------------------------------------------------------------------------------------------------------------------------------------------------------------------------------------------------------------------------------------------------------------------------------------------------------------------------------------------------------------------------------------------------------------------------------------------------------------