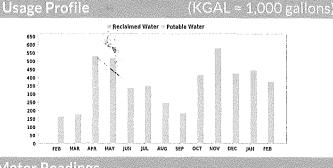

----------------|
| All accounts not paid by due date are subject to a \$3,42 late fee. | X @CCUA                             |
| Email hilling@clavutility.org                                       | Facebook                            |

|                              | Water  |              | 440400     |
|------------------------------|--------|--------------|------------|
| Potable Base Charge          |        |              | \$104.83   |
| Potable Water Usage - Tier 1 | \$1.81 | 77.3 kGal    | \$139.91   |
| Potable Water Usage - Tier 2 | \$5.37 | 116 kGal     | \$622.92   |
| Potable Water Usage - Tier 3 | \$6.95 | 180.019 kGal | \$1,251.13 |
| AWS Surcharge                |        |              | \$1,22     |
| <b>Total Current Charges</b> |        | \$           | 2,120.01   |



## Meter Readings

## Other Meter Read Dates: 01/02/25 - 01/31/25

Meter 91663339 **Previous Read** 11,130,055

Days: 29 **Current Read** 11,503,374

FEB 0 7 2025

#### Message Board

Water Quality Reports are sent by email, online at www.clayutility.org/wqr/WQR.pdf, or at our office. To receive a copy by mail, contact 904-272-5999.

Retain this portion for your records.

Please return bottom portion along with your payment to Clay County Utility Authority.

Bill Date:

Due Date:

**Account Number:** 



Clay County Utility Authority

3176 Old Jennings Road Middleburg, FL 32068-3907

Service Address:

02/24/25 A00015008

3212 - 3 Bradley Creek Pkwy Irrigation, Green Cove Springs

If paid after due date the account is subject to \$3.42 late fee.

**Total Amount Due** 

\$2,120.01

02/03/2