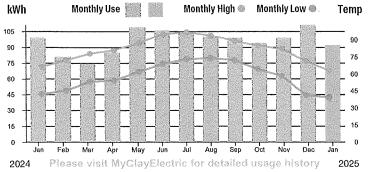

es election by clicking on the Vote Now button after logging in to their MyClayElectric account. Members who prefer a paper ballot can request one by calling 800-224-4917. Eligible members who vote by March 11 will be entered into a drawing to win one of 43 bill credits.

AutoPay
Amount Due

\$49.58
Bank Draft
Scheduled For
02/17/2025

Service Address: # 1 - 2404 ROLLING VIEW BLVD

| Rate Schedule Description  | Meter No. | Reading<br>From | Dates<br>To | Read<br>Previous | lings<br>Present | Multiplier | kWh Usage |
|----------------------------|-----------|-----------------|-------------|------------------|------------------|------------|-----------|
| GENERAL SERVICE-NON DEMAND | 151840010 | 12/24/24        | 01/23/25    | 8302             | 8394             | 1          | 92        |



| Curren                         | rt Service Detail |         |
|--------------------------------|-------------------|---------|
| Access Charge                  |                   | \$34.00 |
| Energy Charge                  | 92 kWh @ 0.0833   | \$7.66  |
| Power Cost Adjustment          | 92 kWh @ 0.0160   | \$1.47  |
| FLA Gross Receipts Tax         |                   | \$1.11  |
| Florida State Sales Tax        |                   | \$3.07  |
| Clay County Sales Tax          |                   | \$0.66  |
| Clay Co Public Ser Utility Tax |                   | \$1.61  |
| Total Current Charges for th   | is Location       | \$49.58 |

Current Charges Due 02/17/25

This Month

Last Month

This Month

Last Year

92
kWh
30 days
Avg kWh
31 days
Avg kWh
4

63°F

63°F

FEB 0 4 2025

By