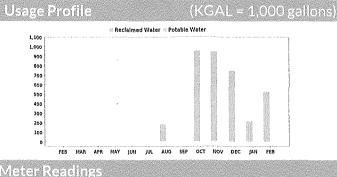

| All accounts not paid by due date are subject to a \$3.42 late fee. | X<br>@CCUA                          |
| Email billing@clayutility.org                                       | Facebook<br>CCUAFL                  |

| <b>Total Current Charges</b> |          |              | 1,422.48   |
|------------------------------|----------|--------------|------------|
| Reuse Water Usage - Tier 3   | \$2.89   | 374.802 kGal | \$1,083.18 |
| Reuse Water Usage - Tier 2   | \$1.91   | 37.3 kGal    | \$71.24    |
| Reuse Water Usage - Tier 1   | \$0.98   | 112 kGal     | \$109.76   |
| Reuse Base Charge            |          |              | \$158.30   |
|                              | Reclaime | d III        |            |
| Current Charges              | Rate     | Usage        | Total      |





# **Reclaimed Water**

Read Dates: 01/02/25 - 01/30/25 Meter 91332608

**Previous Read** 9,818,439

Days: 28 **Current Read** 10,342,541

#### Message Board

Water Quality Reports are sent by email, online at www.clayutility.org/wqr/WQR.pdf, or at our office. To receive a copy by mail, contact 904-272-5999.

Retain this portion for your records.

Please return bottom portion along with your payment to Clay County Utility Authority.



Clay County Utility Authority

3176 Old Jennings Road Middleburg, FL 32068-3907 Bill Date: Due Date: **Account Number:** Service Address:

02/03/25 02/24/25 A00015287

3215 - 2 Bradley Creek Pkwy Reclaimed Irrigation, **Green Cove Springs** 

If paid after due date the account is subject to \$3.42 late fee.

**Total Amount Due** 

\$1,422.48

Donate to Lend